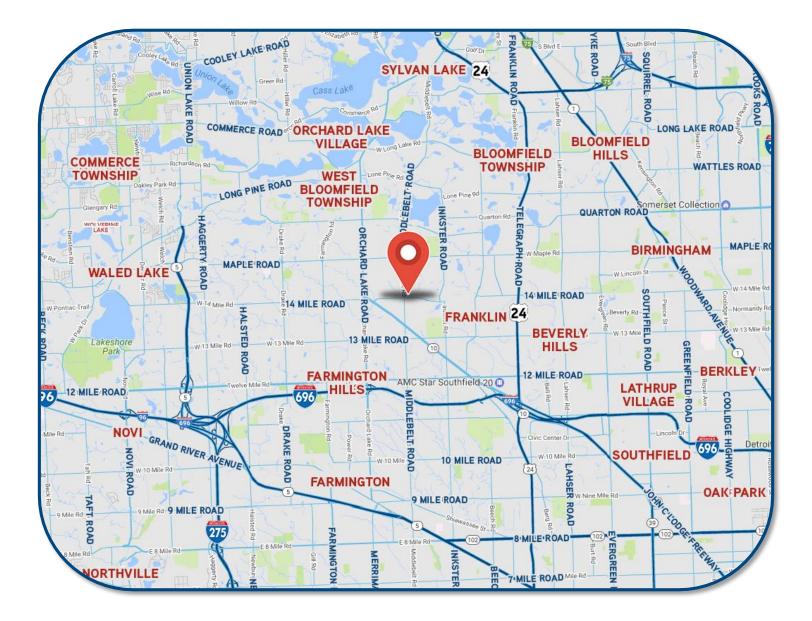

## > LOCATION MAP

GARY P. GROCHOWSKI, SIOR PHONE 248 540 1000 EXT 1856 gary.grochowski@colliers.com

BRYAN BARNAS PHONE 248 540 1000 EXT 1638 bryan.barnas@colliers.com FOR LEASE > OFFICE / RETAIL
THE PARK WEST BLOOMFIELD

7399 – 7499 MIDDLEBELT ROAD | WEST BLOOMFIELD TOWNSHIP, MI

#### County: Oakland

Crossroads: 14 Mile Road and Middlebelt Road

- Minimum Contiguous 848 SF / Maximum Contiguous 5,016
- Well-Maintained Well-Located Office Park
- Close Parking to Private Entrances for Convenient Client
- Aggressive Rental Rates to Meet or Beat Any Area
- Competing Property
- New Branding and Monument Signage