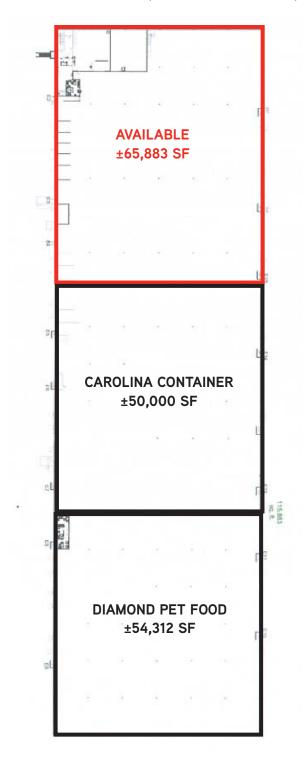

# FOR LEASE > ±65,883 SF

# Floor Plan

128 MCQUEEN STREET, WEST COLUMBIA, 29172

## **BUILDING SPECIFICS**

Total Building Size: ±170,195 SF Total Site Size: ±10.61 Acres

Available Space: ±65,883 SF Office Space: ±5,600 SF

Clear Height: 20'

Typical Column Spacing: 37' x 40' Parking: 60 free-surface spaces