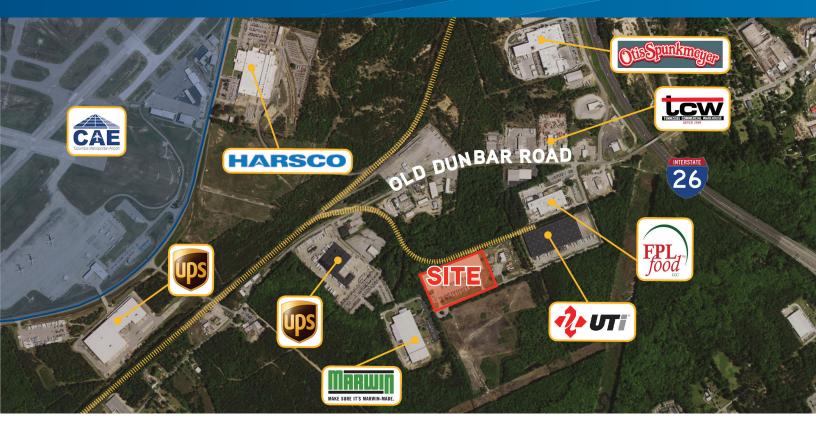

#### **AIRPORT**

Columbia Metropolitan Airport and UPS Air & Ground Hub: 2.7 miles Charlotte Douglas International Airport: 107 miles

# **INTERSTATE**

I-26: 1 mile I-77: 1.5 miles

## RAIL SERVED

Norfolk Southern Railroad