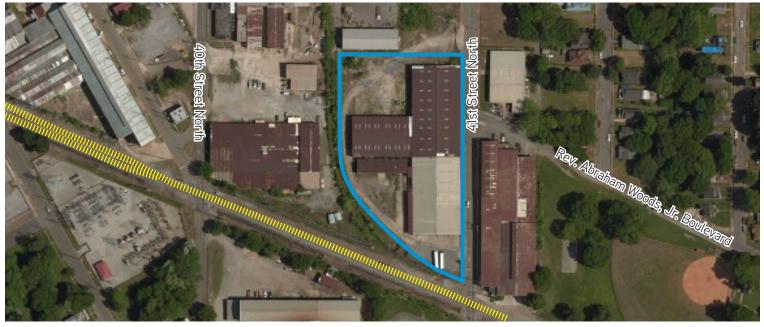

# FOR LEASE OR SALE

Manufacturing and Warehouse Facility

802 41st Street North

Birmingham, Alabama 35212

#### Overview

Manufacturing / warehouse facility now available for lease or sale and situated on approximately 3.13 acres with nearby Norfolk Southern railway and located less than one mile from Interstate 59 / 20 in Birmingham, AL.

## **Building Area**

Total Building SF: ±70,000 SF

Site Size: ±3.13 acres

## **Building Features**

- > Zoned M-2, City of Birmimgham
- > Steel-frame metal building
- > Two (2) five-ton bridge cranes
- > Four (4) drive-in doors
- > Dock platform with six (6) dock positions
- > Adjacent to Norfolk Southern Railway
- > Less than one (1) mile to I-20/59