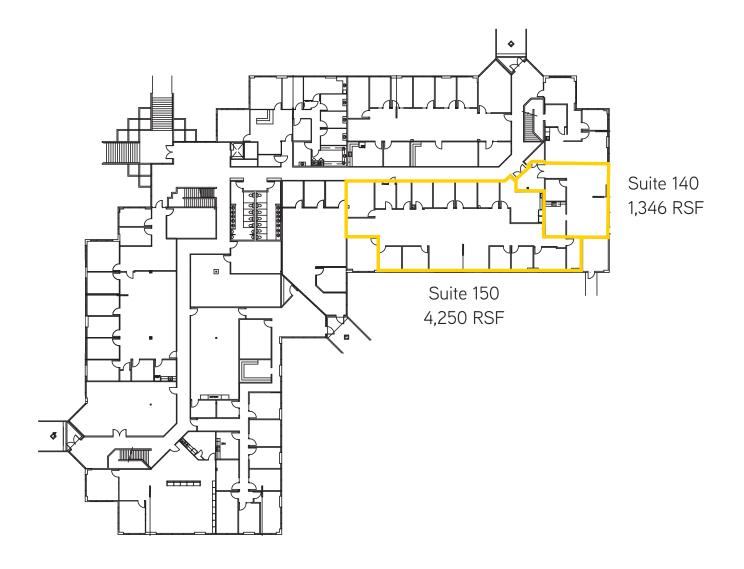

## Available Space

> Suites 140, 150: 5,596 RSF (divisible)

Suite 140: 1,346 RSFSuite 150: 4,250 RSF

### Quadrant I-5 Center > Floor Plan

Suites 140 & 150: 5,596 RSF (Divisible)

DEREK HEED 425 453 3133 BELLEVUE, WA derek.heed@colliers.com GREGG RIVA 425 453 3132 BELLEVUE, WA gregg.riva@colliers.com COLLIERS INTERNATIONAL 11225 SE 6th Street, Suite 240 Bellevue, WA 98004