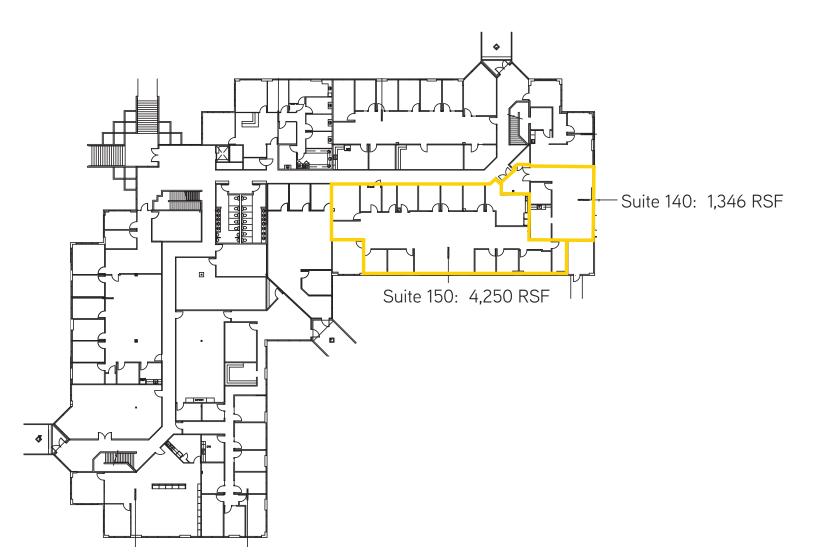

# Quadrant I-5 Center > Floor Plan

Suites 140, 150: 5,596 RSF (Divisible)

DEREK HEED 425 453 3133 BELLEVUE, WA derek.heed@colliers.com GREGG RIVA 425 453 3132 BELLEVUE, WA

gregg.riva@colliers.com

COLLIERS INTERNATIONAL 11225 SE 6th Street, Suite 240 Bellevue, WA 98004

# Available Space

- > Suites 140, 150: 5,596 RSF (Divisible)
  - Suite 140: 1,346 RSF
  - Suite 150: 4,250 RSF