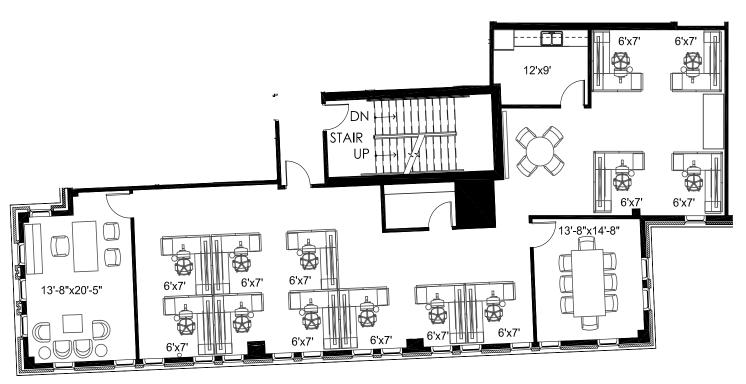

## Frisco Square | Suite 385 - 1,089 RSF

Colliers

6175 MAIN STREET, FRISCO, TEXAS 75034

Key Plan: Suite 385: 1,089 RSF