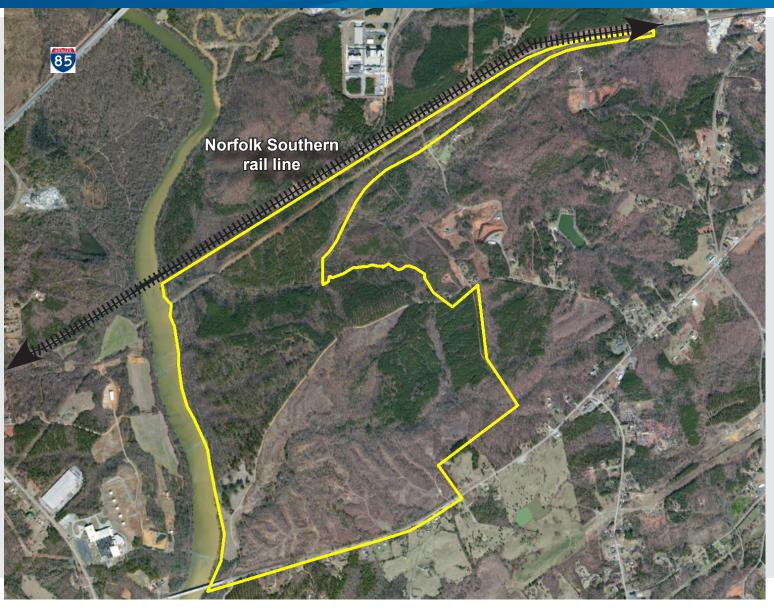

## FOR SALE OR BUILD TO SUIT > Burlington Tract - 693± Acres

US HIGHWAY 29 AT I-85, BLACKSBURG, SC 29702

## Property Highlights:

- Land for Sale, Build to Suit, or Joint Venture Equity
- 693± Acres
- Located adjacent to I-85
- Norfolk Southern rail available

- Tax Map #s 1-36-00-00-05-9001; 1-35-00-00-00-1001
- All utilities available
- Contact Brokers for Pricing