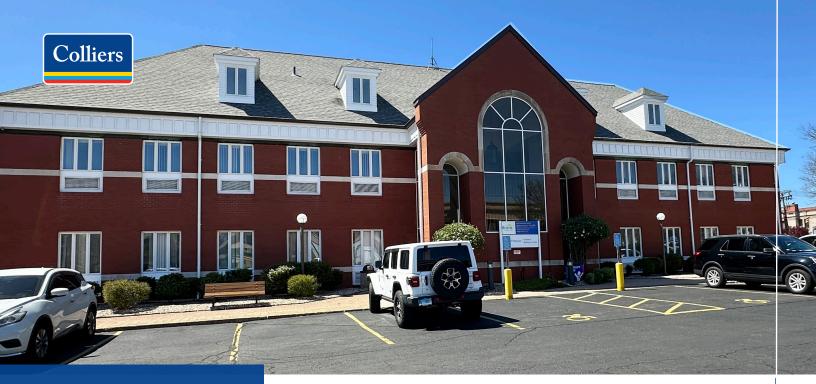

## 10 North Main Street Bristol, CT 06010

# ±2,216 - 10,004 square foot medical office space for lease

10 North Main Street is a 2 story ±10,004 square foot health care facility with 2,216 – 10,004 square feet available. The property is located in downtown Bristol with convenient access to local amenities including retail, banking, medical, and more.