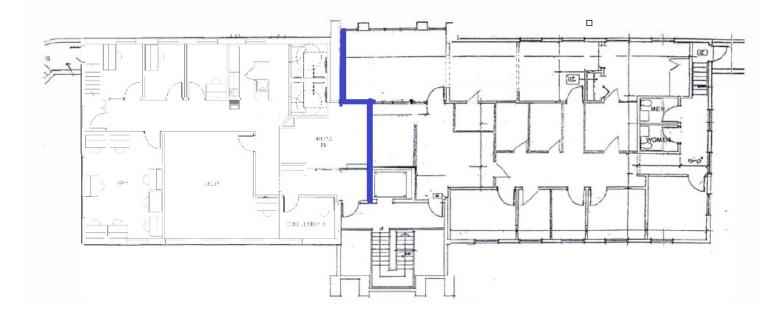

## Floor Plans

### **SECOND FLOOR**

**Christian Dietz** 

860 616 4028 direct christian.dietz@colliers.com

**Bob Pagani** 

860 616 4024 direct bob.pagani@colliers.com

864 Wethersfield Avenue Hartford, CT 06114 860 249 6521 Main

#### **Features**

- Fully built-out, 1st floor medical suite including 14 exam rooms with sinks and cabinetry as well as therapy/ treatment/clerical rooms
- 2nd floor build-out as behavioral/mental health office
- ADA compliant with elevator accessibility
- Prime location near Bristol Hospital and Main Street amenities
- Abundant parking
- Downtown Business Zone