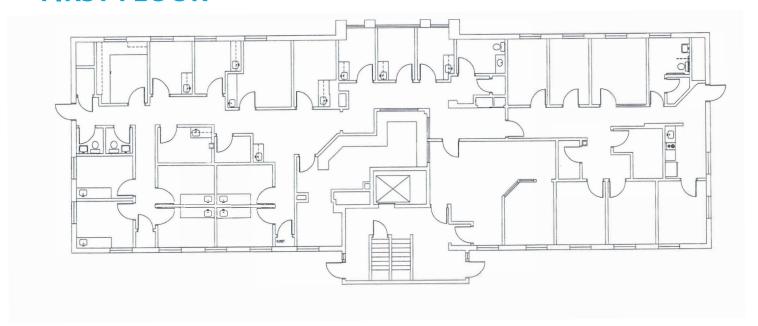

## Floor Plans

### **FIRST FLOOR**

#### **Features**

- Fully built-out, 1st floor medical suite including 14 exam rooms with sinks and cabinetry as well as therapy/ treatment/clerical rooms
- 2nd floor build-out as behavioral/mental health office
- ADA compliant with elevator accessibility
- Prime location near Bristol Hospital and Main Street amenities
- Abundant parking
- Downtown Business Zone