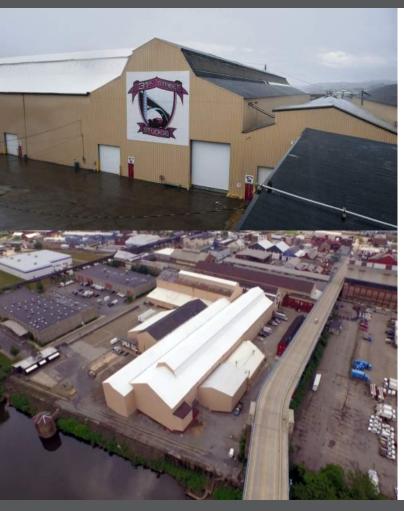

FOR SALE > RIVERFRONT INDUSTRIAL COMPLEX IN PITTSBURGH CURRENTLY USED AS A MOVIE STUDIO

#### **Building Highlights**

- Multi-building industrial complex currently home to 31st Street Studios - the largest sound stage located between New York & Los Angeles
- > Approximately 238,000 SF on 9.366 acres (adjacent street vacation presents opportunity to have 10 acres)
- 31st Street Studios is home to many film and television productions with Sony Pictures, Paramount, Netflix, and more, as well as concert and event productions
- > Past productions include: Dark Knight Rises; Jack Reacher; Fences; Southpaw; Concussion; and more; visit www.31ststreetstudios.com
- Redevelopment opportunity with in-place income from 31st Street Studios
- > Studio can continue to operate or vacate premises