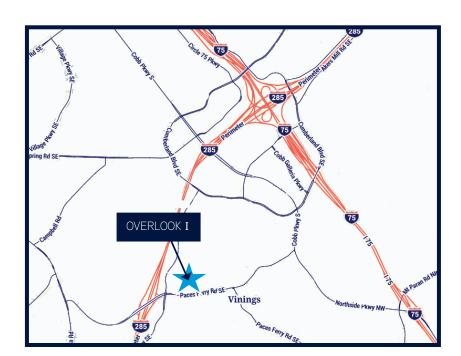

## **Property Overview**

- OVERLOOK I 2849 Paces Ferry Rd. Atlanta, GA 30339
- 7-STORY CLASS A Office building
- UNMATCHED VIEWS of Metro Atlanta, sitting atop Mt. Wilkinson, in the heart of Historic Vinings
- IMMEDIATE PROXIMITY to Vinings Jubilee restaurants, shopping and banking
- RENOVATED LOBBY Stunning, modern lobby renovated in 2015
- SUPERB BUILDING AMENITIES on-site security, cafe, conference center & fitness center
- EXCEPTIONAL ACCESS from Paces Ferry Road or Cumberland Parkway
- SUPREME PARKING yielding a ratio of 3.36/1,000
- ULTIMATE CONNECTIVITY to Hartsfield -Jackson Airport, Cobb Galleria Center, Cobb Energy Performing Arts Centre & the Braves Suntrust Park