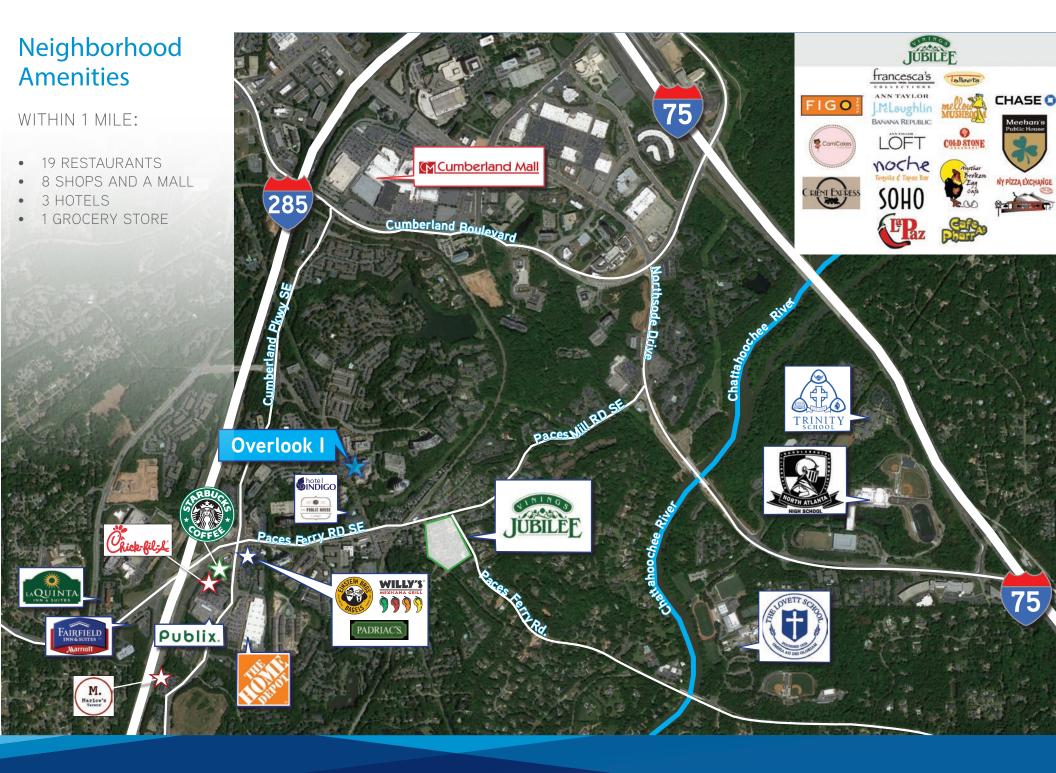

## **Property Overview**

- OVERLOOK I 2849 Paces Ferry Rd. Atlanta, GA 30339
- 7-STORY CLASS A Office building
- UNMATCHED VIEWS of Metro Atlanta, sitting atop Mt. Wilkinson, in the heart of Historic Vinings
- IMMEDIATE PROXIMITY to Vinings Jubilee restaurants, shopping and banking
- RENOVATED LOBBY Stunning, modern lobby renovated in 2015
- SUPERB BUILDING AMENITIES on-site security, cafe, conference center & fitness center
- EXCEPTIONAL ACCESS from Paces Ferry Road or Cumberland Parkway
- SUPREME PARKING yielding a ratio of 3.36/1,000
- ULTIMATE CONNECTIVITY to Hartsfield -Jackson Airport, Cobb Galleria Center, Cobb Energy Performing Arts Centre & the Braves Suntrust Park