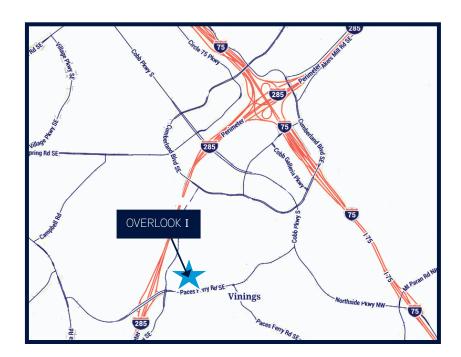

## **Property Overview**

- OVERLOOK I 2849 Paces Ferry Rd. Atlanta, GA 30339
- 7-STORY CLASS A Office building
- **UNMATCHED VIEWS** of Metro Atlanta, sitting atop Mt. Wilkinson, in the heart of Historic Vinings
- IMMEDIATE PROXIMITY to Vinings Jubilee restaurants, shopping and banking
- **RENOVATED LOBBY** Stunning, modern lobby renovated in 2015
- SUPERB BUILDING AMENITIES on-site security, cafe, conference center & fitness center
- **EXCEPTIONAL ACCESS** from Paces Ferry Road or Cumberland Parkway
- **SUPREME PARKING** yielding a ratio of 3.36/1,000
- ULTIMATE CONNECTIVITY to Hartsfield -Jackson Airport, Cobb Galleria Center, Cobb Energy Performing Arts Centre & the Braves Suntrust Park



## Neighborhood