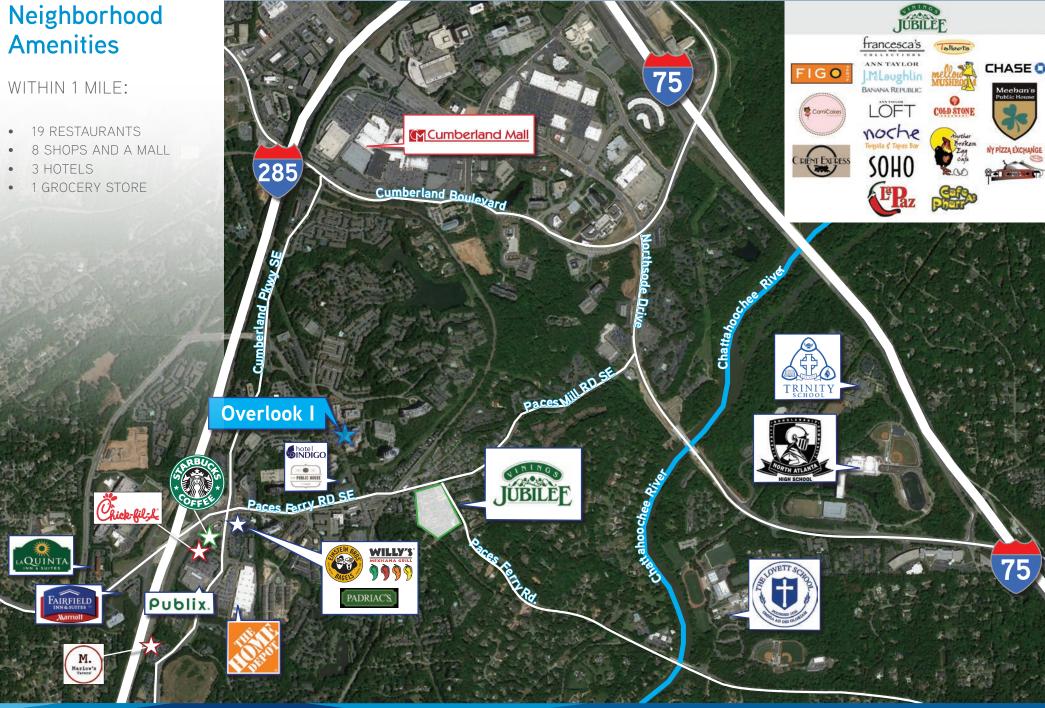

## **Property Overview**

- OVERLOOK I 2849 Paces Ferry Rd. Atlanta, GA 30339
- 7-STORY CLASS A Office building
- **UNMATCHED VIEWS** of Metro Atlanta, sitting atop Mt. Wilkinson, in the heart of Historic Vinings
- IMMEDIATE PROXIMITY to Vinings Jubilee restaurants, shopping and banking
- **RENOVATED LOBBY** Stunning, modern lobby renovated in 2015
- SUPERB BUILDING AMENITIES on-site security, cafe, conference center & fitness center
- **EXCEPTIONAL ACCESS** from Paces Ferry Road or Cumberland Parkway
- **SUPREME PARKING** yielding a ratio of 3.36/1,000
- ULTIMATE CONNECTIVITY to Hartsfield -Jackson Airport, Cobb Galleria Center, Cobb Energy Performing Arts Centre & the Braves Suntrust Park



## Neighborhood