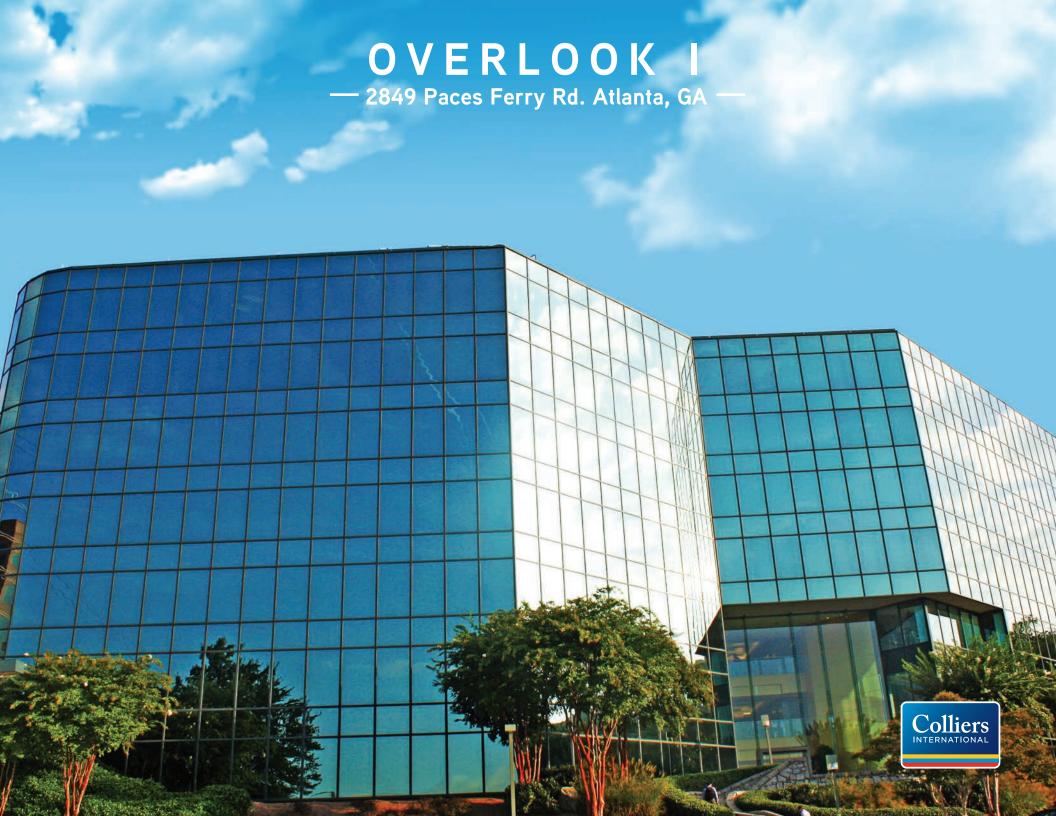

## **Property Overview**

- OVERLOOK I 2849 Paces Ferry Rd. Atlanta, GA 30339
- 7-STORY CLASS A Office building
- **UNMATCHED VIEWS** of Metro Atlanta, sitting atop Mt. Wilkinson, in the heart of Historic Vinings
- IMMEDIATE PROXIMITY to Vinings Jubilee restaurants, shopping and banking
- **RENOVATED LOBBY** Stunning, modern lobby renovated in 2015
- SUPERB BUILDING AMENITIES on-site security, cafe, conference center & fitness center
- **EXCEPTIONAL ACCESS** from Paces Ferry Road or Cumberland Parkway
- **SUPREME PARKING** yielding a ratio of 3.36/1,000
- ULTIMATE CONNECTIVITY to Hartsfield -Jackson Airport, Cobb Galleria Center, Cobb Energy Performing Arts Centre & the Braves Suntrust Park