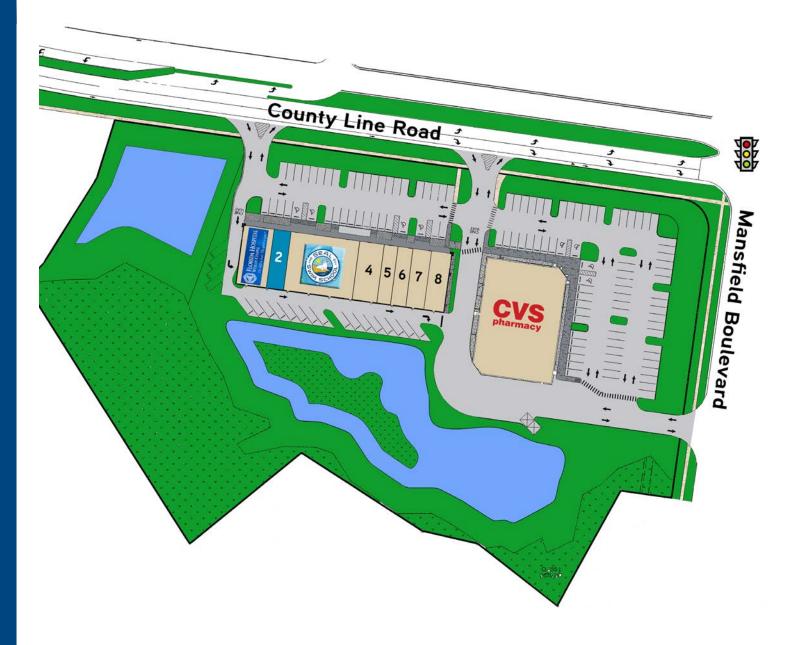

## Site Plan

| DEMOGRAPHICS             |          |          |          |  |  |
|--------------------------|----------|----------|----------|--|--|
|                          | 1 Mile   | 3 Miles  | 5 Miles  |  |  |
| Total Population         | 7,063    | 44,032   | 92,017   |  |  |
| Daytime Population       | 341      | 6,984    | 20,649   |  |  |
| Average Household Income | \$89,321 | \$90,268 | \$93,680 |  |  |
| Median Age               | 36.6     | 34.9     | 35.3     |  |  |

### Availabilities

| Suite | Address | Tenant                              | SF     |
|-------|---------|-------------------------------------|--------|
| 1     | 30000   | Florida Hospital                    | 2,906  |
| 2     | 30004   | Available                           | 1,139  |
| 3     | 30016   | Seal Swim School                    | 6,600  |
| 4     | 30024   | Sidekicks Martial Arts              | 1,856  |
| 5     | 30028   | Dry Cleaners                        | 767    |
| 6     | 30030   | Hair Salon                          | 1,050  |
| 7     | 30032   | China Gourmet                       | 1,120  |
| 8     | 30036   | Bagelicious and More - Coming Soon! | 1,712  |
|       |         | Total                               | 17,150 |

- ♦ Property is adjacent to CVS Pharmacy
- ♦ Join tenants such as Seal Swim School, Florida Hospital and more
- ♦ Great visibility on County Line Road