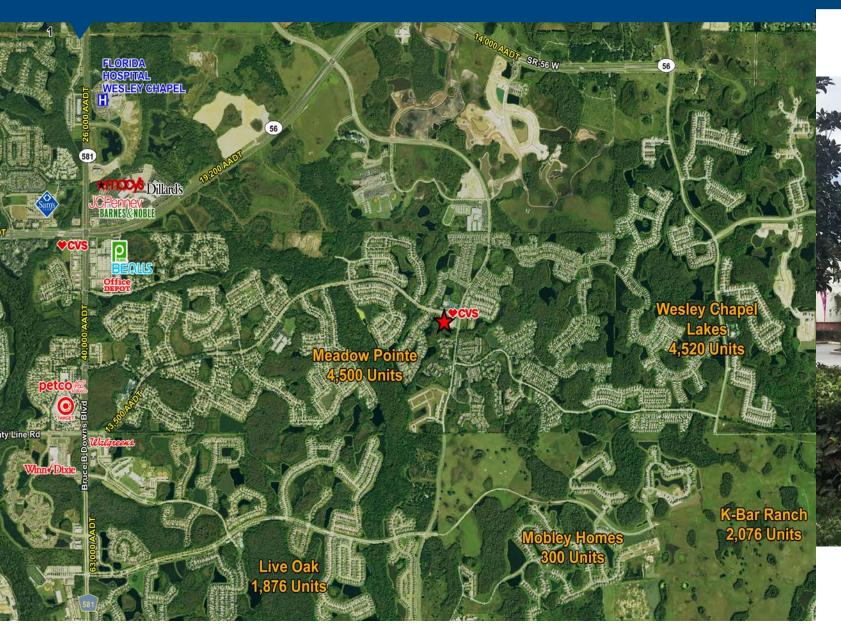

# **Meadow Pointe Center**

30000-30062 County Line Road, Wesley Chapel FL 33543

- > 1,139 SF available
- > Located in the Meadow Pointe Community 1,800 acre fully developed master planned community in Wesley Chapel
- > Close proximity to Pasco Hernando College, Wiregrass High School and Dr. John Long Middle School
- > Population of 44,032 with an average household income of \$90,268 within 3 miles

- ♦ Property is adjacent to CVS Pharmacy
- ♦ Join tenants such as Seal Swim School, Florida Hospital and more
- ♦ Great visibility on County Line Road