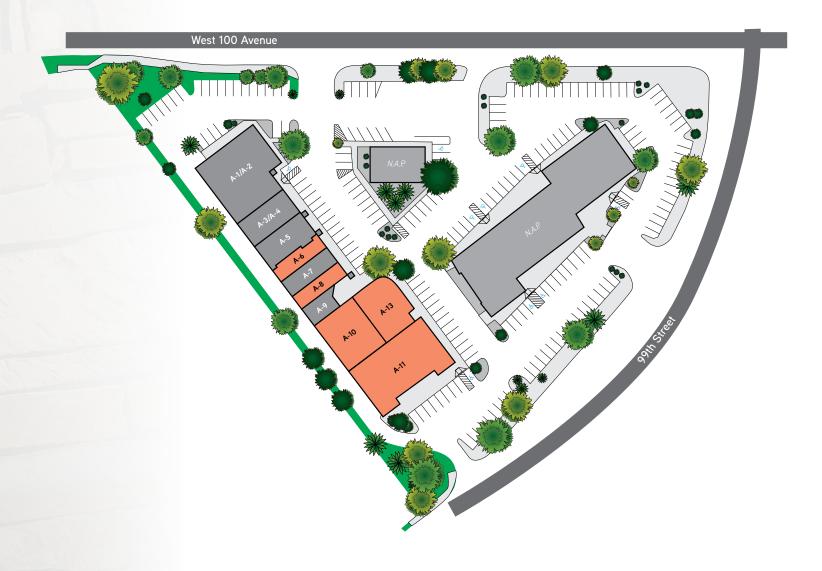

### Suite Siz Suite A-1/A-2 A-3/A-4 \_ A-5 -

| Sector Sector |  |
|---------------|--|
|               |  |

\*A-10, A-13 & A-11 are contiguous up to 12,265 SF

A-6

A-7

A-8

A-9

A-10\*

A-13\*

**A-11**\*

1,082

-

1,513

\_

3,361

2,944

5,960

## Availability & Site Plan

| 2e | Tenant                           |
|----|----------------------------------|
|    | Ludwig Martial Arts              |
|    | Home Cleaning Centers of America |
|    | Fuzion Hookah Lounge             |
|    | Available                        |
|    | Fix N Cell                       |
|    | Available                        |
|    | Pet Design Grooming              |
|    | Available                        |
|    | Available                        |
|    | Available                        |
|    |                                  |