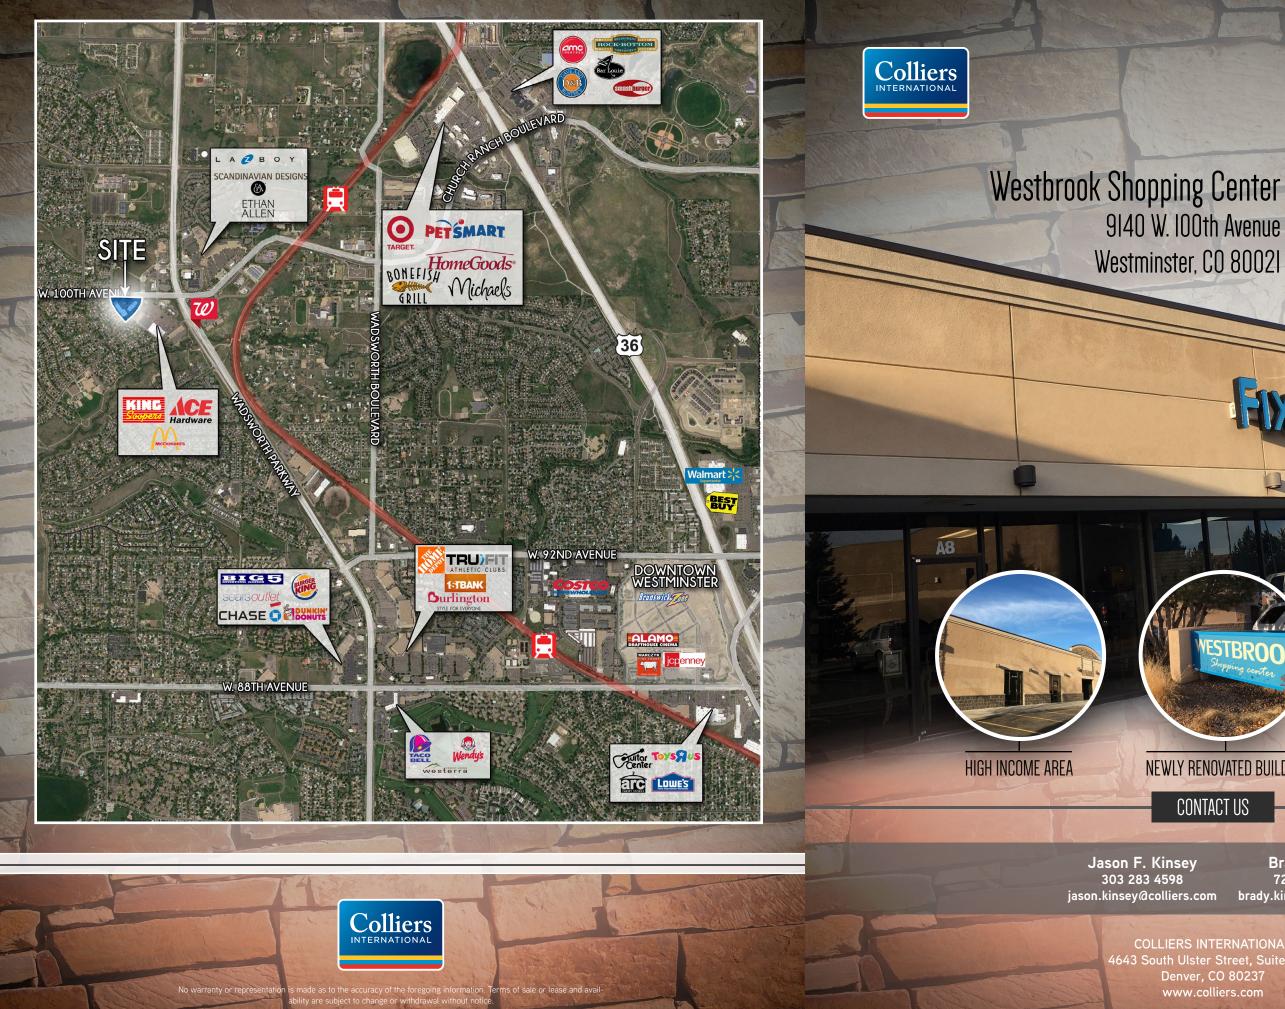

## Westbrook Shopping Center 9140 W. 100th Avenue

Demographics

Average HH Income:

Daytime Population:

Source: ESRI 2017 Estimates

**Traffic Counts** 

Source: MPSI 2016 Estimates

Highlights

W. 100th Ave. East of W. 99th Ave.:

Wadsworth Pkwy. North of W. 100th Ave.:

Wadsworth Pkwy. South of W. 100th Ave.:

Population:

1 Mile

11,514

7,560

\$101,476

3 Miles

71,013

\$94,893

61.628

5 Miles

244,431

\$92,198

192,546

12,692 VPD 23,128 VPD

39,610 VPD

Westminster, CO 80021

### LEASE RATE Contact Broker

NNN's \$5.00/SF Est. 2018

AVAILABLE 1,082-12,265 SF

Located on dense retail corner

High income area

Strong traffic count

Motivated landlord