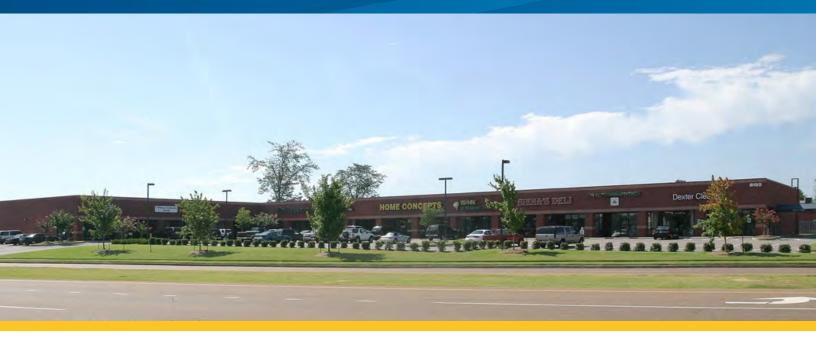

## 8195 Dexter Road

DEXTER CENTER, CORDOVA, TENNESSEE 38016

## **Property Features**

The Dexter Center consists of approximately 28,305 square feet of retail space originally developed in 2001. This attractive multi-tenant retail center sits on 2.84 acres in the northeast submarket that consist of dense retail and rooftops. Availabilities up to 16,397 square feet.