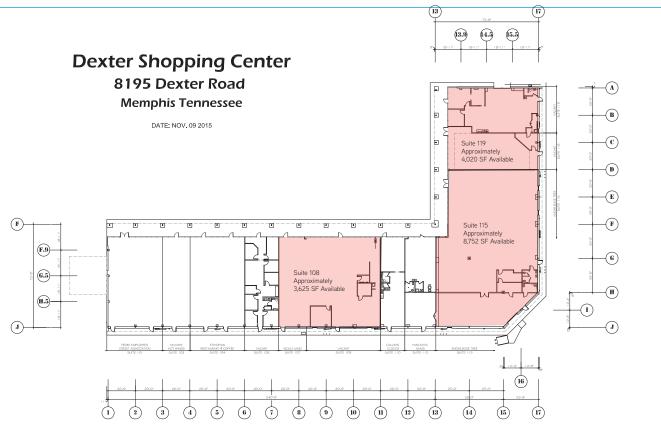

- > Suite 119 is an end cap space and offers a roll-up door
- > Prime retail location with competitive rent structure
- > Immediate occupancy
- > Easy ingress and egress
- > Well located within the retail hotspot Wolfchase Galleria Mall area
- > Other tenants include: Kelvin Hot Wings, Molly Maid, Knowledge Tree, FedFx Credit Union

| Dexter Center |                               |       |  |
|---------------|-------------------------------|-------|--|
| Suite         | Tenant                        | SF    |  |
| 101           | FedEx Credit Union            | 2,693 |  |
| 103           | Kelvin Hot Wings              | 1,367 |  |
| 104           | Ethiopian Resturant & Coffee  | 2,690 |  |
| 106           | Hibbler Financial<br>Services | 1,661 |  |
| 107           | Molly Maid                    | 1,380 |  |
| 108           | Vacant                        | 3,625 |  |
| 110           | Calvin Clocks                 | 1,170 |  |
| 112           | Fantastic Sams                | 942   |  |
| 115           | Available                     | 8,752 |  |
| 119           | Vacant                        | 4,020 |  |