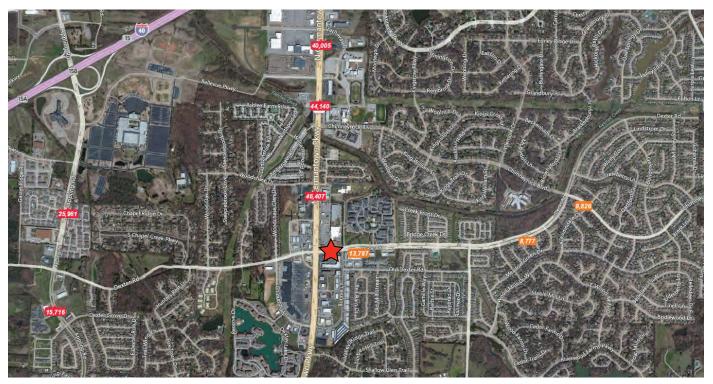

## Dexter Center > Location Map

Information contained herein was obtained from sources deemed to be reilable. It is submitted subject to errors, omissions, and without warranty.

## 2015 Demographic and Income Profile

|                   | 1.0 Mile | 3.0 Miles | 5.0 Miles |
|-------------------|----------|-----------|-----------|
| Population        | 12,462   | 70,214    | 156,141   |
| Households        | 5,517    | 28,540    | 60,063    |
| Average HH Income | \$75,657 | \$79,339  | \$86,192  |