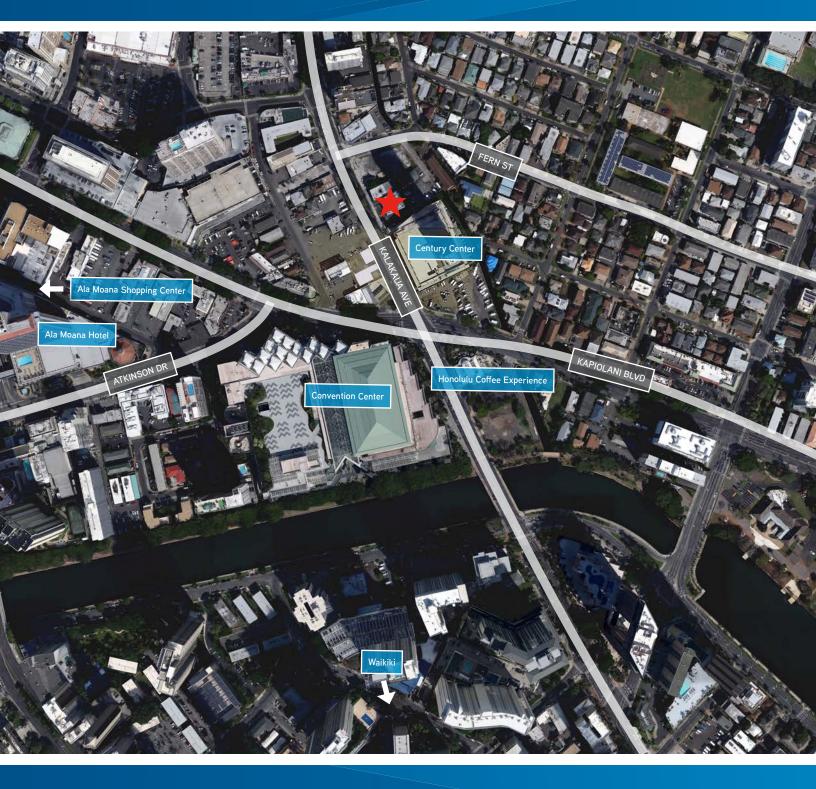

Great location just a block from the convention center on Kalakaua Avenue which is the main thoroughfare into Waikiki.