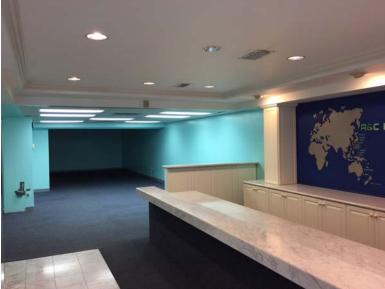

## **Property Highlights**

Total Building Size: 11,213 SF

Space Available: Retail Building - 989 SF

Gross Rent: \$3.00 PSF/month

### **Property Description**

Unique opportunity to lease retail space on Kalakaua Avenue. Short term leases available lend flexibility for many tenants. A large parking lot provides ample parking for tenants. Small floor plates give users the opportunity to lease a full floor.