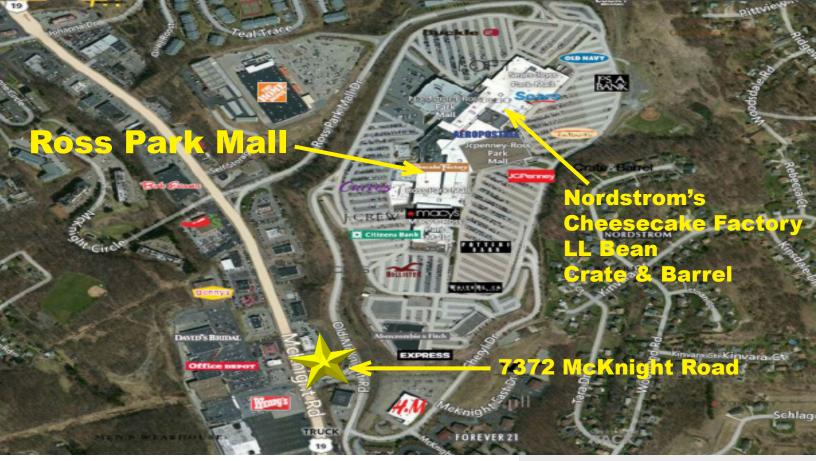

- At the main entrance of Simon Property's Ross Park Mall | Nordstrom's, Cheesecake Factory, LL Bean, Crate & Barrel, and more
- > 10 minutes to Downtown Pittsburgh
- Located at major signalized intersection of commercial corridor
- Confidentiality Agreement required for financial package