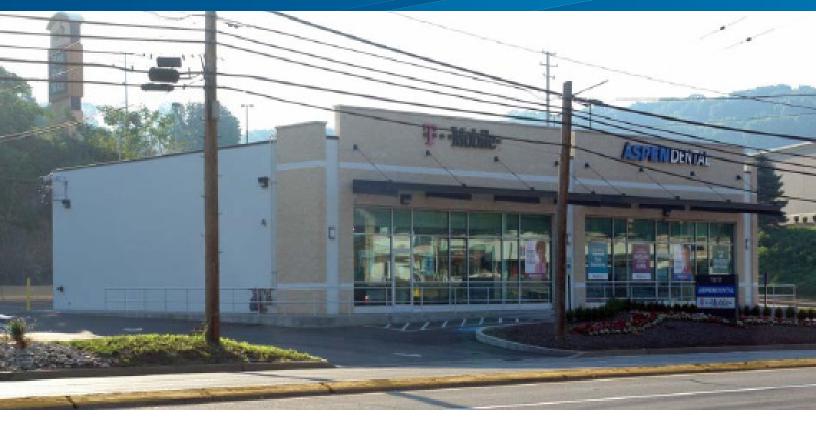

# 7372 McKnight Road

ROSS TOWNSHIP, PA 15237

\$2,975,000 8.21% CAP RATE

### **Building Amenities**

- > High traffic McKnight Road corridor | traffic count 43,000
- > 5,547 SF building built in 2006
- > Two (2) investment grade tenants
  - > Tenant 1 | Aspen Dental 3,531 SF
  - > Tenant 2 | T-Mobile 2,016 SF
- > Lease terms | 10 years | two 5 year options | NNN