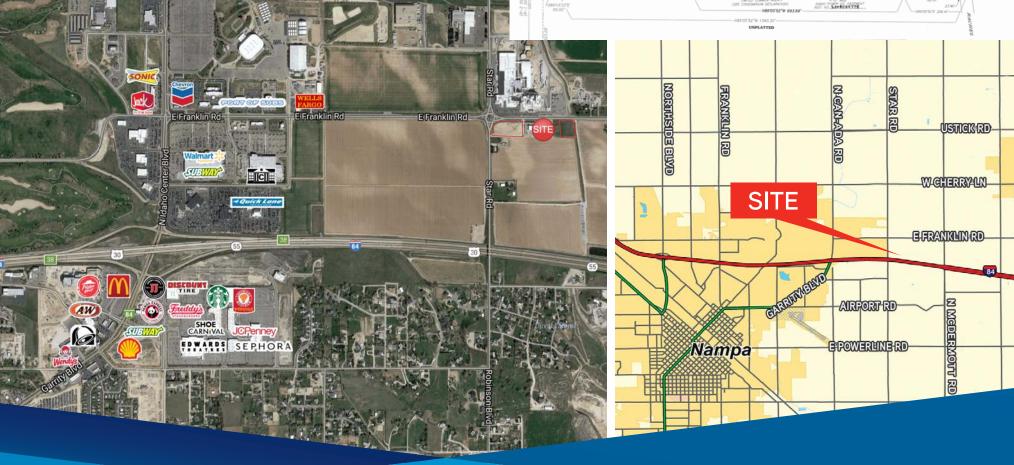

### **HIGHLIGHTS**

- > Excellent freeway access, close to Meridian and Nampa
- > Great future growth area
- > All utilities to property
- > Access from Star Rd. and Franklin Rd.
- > Lot C can be larger