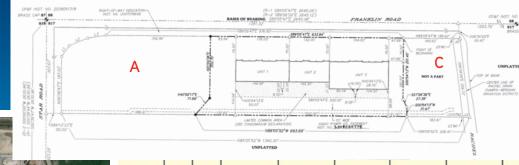

## **SPACE AVAILABLE**

Parcel: Pad A Pad C
Land Size: 2.1 Acres 1.18 Acres

Asking Price: \$799,000 \$199,000

### **HIGHLIGHTS**

- > Excellent freeway access, close to Meridian and Nampa
- > Great future growth area
- > All utilities to property
- > Access from Star Rd. and Franklin Rd.
- > Lot C can be larger