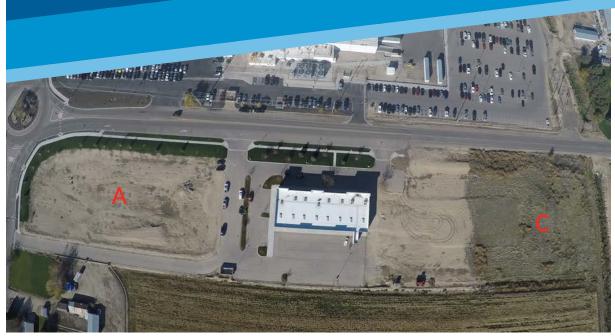

## **SPACE AVAILABLE**

Parcel: Pad A Pad C
Land Size: 2.1 Acres 1.18 Acres

Asking Price: \$799,000 \$199,000

### **HIGHLIGHTS**

- > Excellent freeway access, close to Meridian and Nampa
- > Great future growth area
- > All utilities to property
- > Access from Star Rd. and Franklin Rd.
- > Lot C can be larger