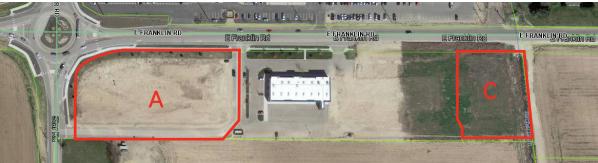

## **SPACE AVAILABLE**

Parcel: Pad A Pad C
Land Size: 2.1 Acres 1.18 Acres

Asking Price: \$799,000 \$199,000

### **HIGHLIGHTS**

- > Excellent freeway access, close to Meridian and Nampa
- > Great future growth area
- > All utilities to property
- > Access from Star Rd. and Franklin Rd.
- > Lot C can be larger