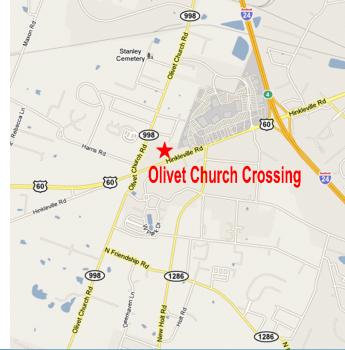

## Olivet Church Crossing

5187 HINKLEVILLE ROAD, PADUCAH, KY 42001

## **Building Amenities**

- > 165,628 SF Regional Shopping Center
- Located at Olivet Church Road and Hinkleville Road
- > Anchored by Kohl's, Bed Bath & Beyond and Michaels
- > Trade area provides favorable average household incomes
- Traffic count: 21,462 vehicles per day (2016) on Hinkleville Road