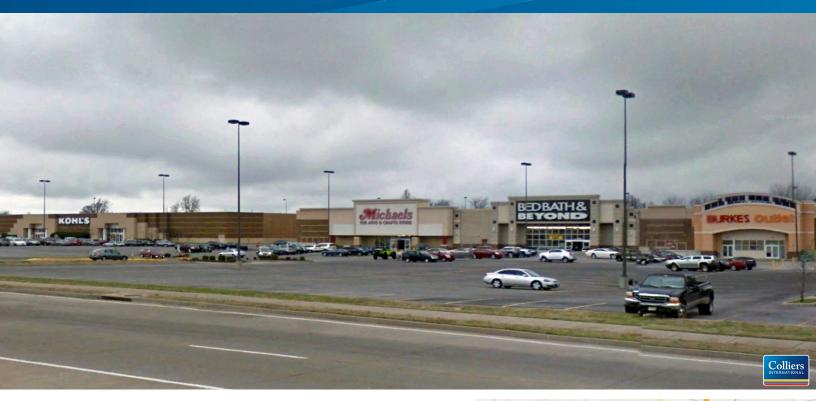

## Olivet Church Crossing

5187 HINKLEVILLE ROAD, PADUCAH, KY 42001

## **Building Amenities**

- > 165,628 SF Regional Shopping Center
- Located at Olivet Church Road and Hinkleville Road
- > Anchored by Kohl's, Bed Bath & Beyond and Michaels
- > Trade area provides favorable average household incomes
- Traffic count: 21,462 vehicles per day (2016) on Hinkleville Road