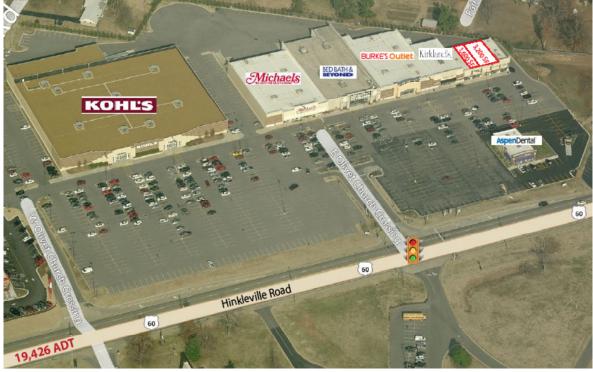

## Olivet Church Crossing

5187 HINKLEVILLE ROAD, PADUCAH, KY 42001

## **Building Amenities**

- > 165,628 SF Regional Shopping Center
- Located at Olivet Church Road and Hinkleville Road
- > Anchored by Kohl's, Bed Bath & Beyond and Michaels
- > Trade area provides favorable average household incomes
- Traffic count: 21,462 vehicles per day (2016) on Hinkleville Road

## **Tenants**

| SUITE              | TENANT                | SF     |  |
|--------------------|-----------------------|--------|--|
| 1                  | Kohl's                | 88,408 |  |
| 2                  | Michael's             | 21,390 |  |
| 3                  | Bed Bath & Beyond     | 23,000 |  |
| 4                  | Burke's Outlet        | 18,230 |  |
| 5                  | Kirkland's            | 8,600  |  |
| 6                  | Swirl's Frozen Yogurt | 1,600  |  |
| 7                  | Available             | 1,600  |  |
| 8                  | Available (Nov. 2017) | 3,200  |  |
| 9                  | Wingstop              | 1,600  |  |
| 2017 NNN=\$3.62/SF |                       |        |  |