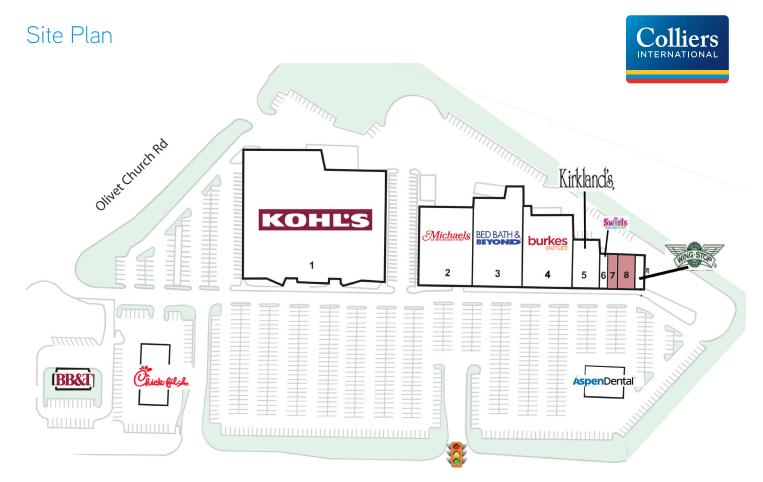

## **Tenants**

| SUITE              | TENANT                | SF     |  |
|--------------------|-----------------------|--------|--|
| 1                  | Kohl's                | 88,408 |  |
| 2                  | Michael's             | 21,390 |  |
| 3                  | Bed Bath & Beyond     | 23,000 |  |
| 4                  | Burke's Outlet        | 18,230 |  |
| 5                  | Kirkland's            | 8,600  |  |
| 6                  | Swirl's Frozen Yogurt | 1,600  |  |
| 7                  | Available             | 1,600  |  |
| 8                  | Available (Nov. 2017) | 3,200  |  |
| 9                  | Wingstop              | 1,600  |  |
| 2017 NNN=\$3.62/SF |                       |        |  |