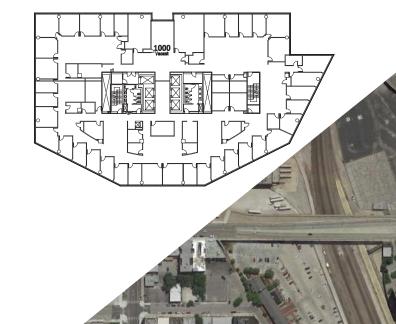

# 2600 GRAND BOULEVARD KANSAS CITY | MO

### 2600 Grand | Fourth Floor

2600 Grand | Fifth Floor

2600 Grand | Sixth Floor

2600 Grand | Tenth Floor