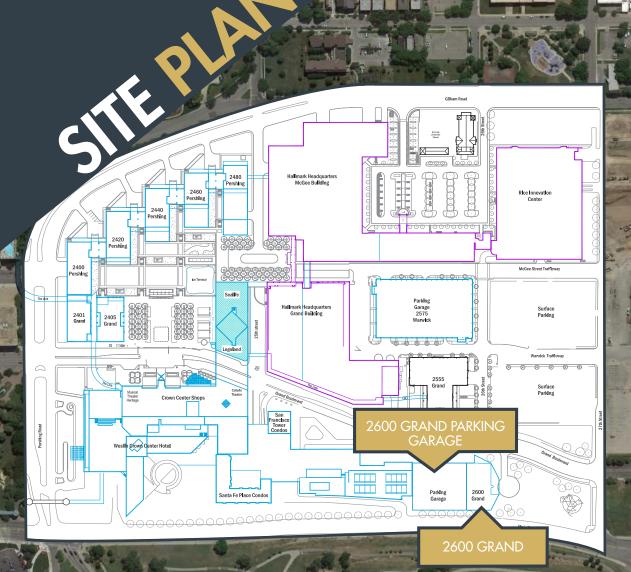

#### 2600 Grand | First Floor

BRANS

2600 Grand | Second Floor

2600 Grand | Third Floor

12-story building

Dedicated parking garage

Shared conference room

Responsive on-site management

Walking distance to shopping, dining, events, and attractions

\$22.75 RSF full-service rental rate

## **Amenities:**

Fitness Center access at Pershing Building

Coffee Shop access at Pershing Building

Rooftop Deck access at Pershing Building

Tenant Conference Room

Crown Center Shops and Restaurants

**CROWN CENTER OFFICE SPACE FOR LEASE** 