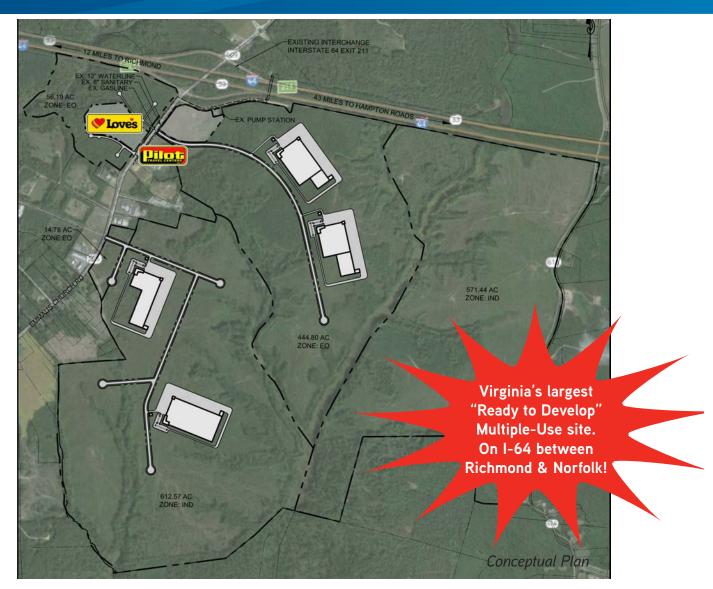

### **Property Features**

- > 1,600 acres available; can subdivide
- > 1,200± acres Industrial; 400± acres Industrial/Economic Opportunity
- > Interstate exposure for retailers

- > Ready for development, utilities in place
- > Excellent interstate access; just off I-64 and Route 106 (Exit 211–Talleysville)
- > Call agent for pricing information