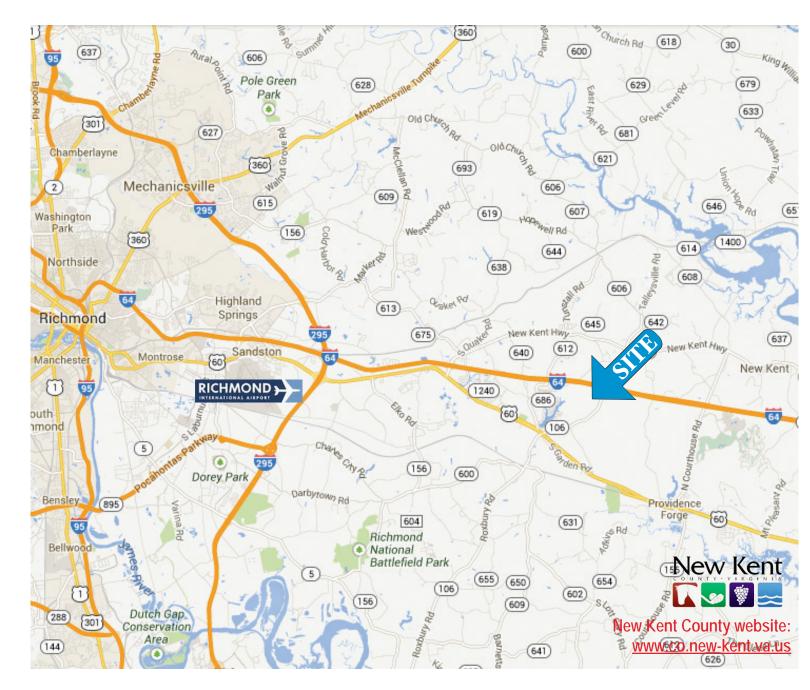

## New Kent City Center > Location Map

FOR ADDITIONAL INFORMATION, PLEASE CONTACT:

CO LISTING AGENT: JOHN JAY SCHWARTZ, MCR, RPA 804 740 1555 HAVE SITE WILL TRAVEL

AGENT: DAVID WILLIAMS, CCIM, SIOR 804 591 2405 COLLIERS | RICHMOND david.m.williams@colliers.com

## New Kent City Center

EMMAUS CHURCH ROAD | PROVIDENCE FORGE, VIRGINIA 23140

### **Property Features**

- > 1,600 acres available; can subdivide
- > 1,200± acres Industrial; 400± acres Industrial/Economic Opportunity
- > Interstate exposure for retailers

- > Ready for development, utilities in place
- > Excellent interstate access; just off I-64 and Route 106 (Exit 211–Talleysville)
- > Call agent for pricing information