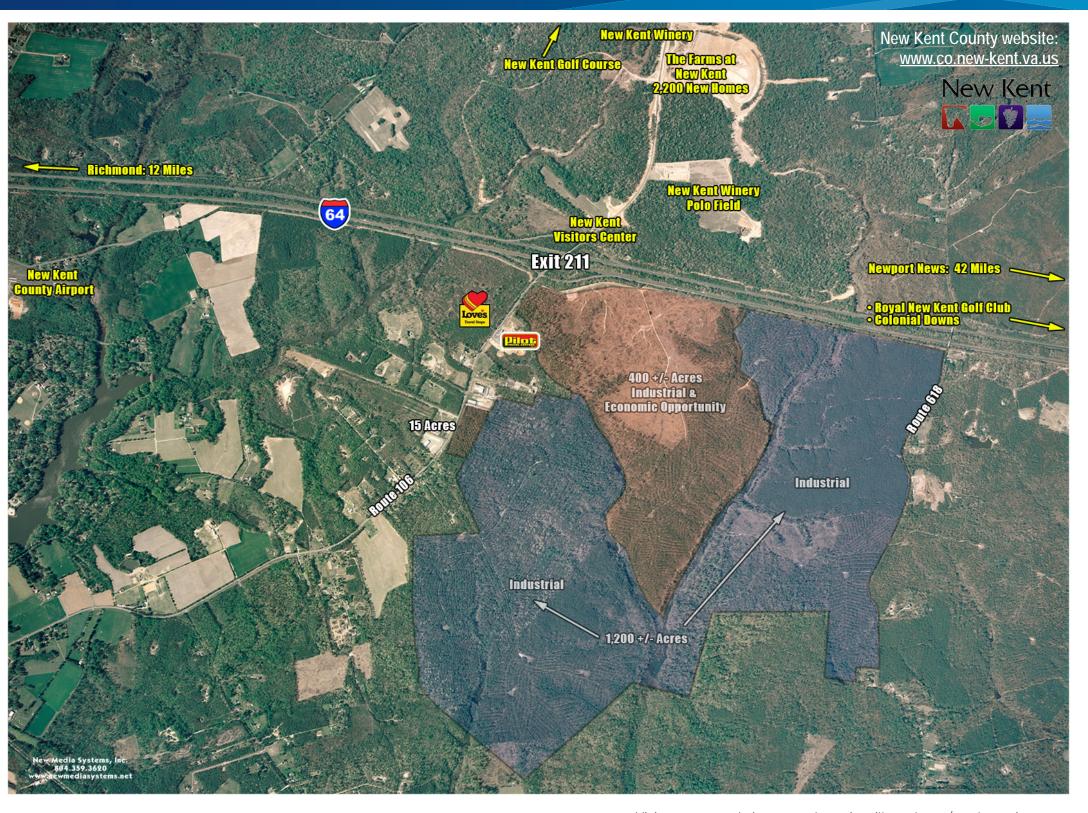

### **Property Features**

- > 1,600 acres available; can subdivide
- > 1,200± acres Industrial; 400± acres Industrial/Economic Opportunity
- > Interstate exposure for retailers

- > Ready for development, utilities in place
- > Excellent interstate access; just off I-64 and Route 106 (Exit 211–Talleysville)
- > Call agent for pricing information