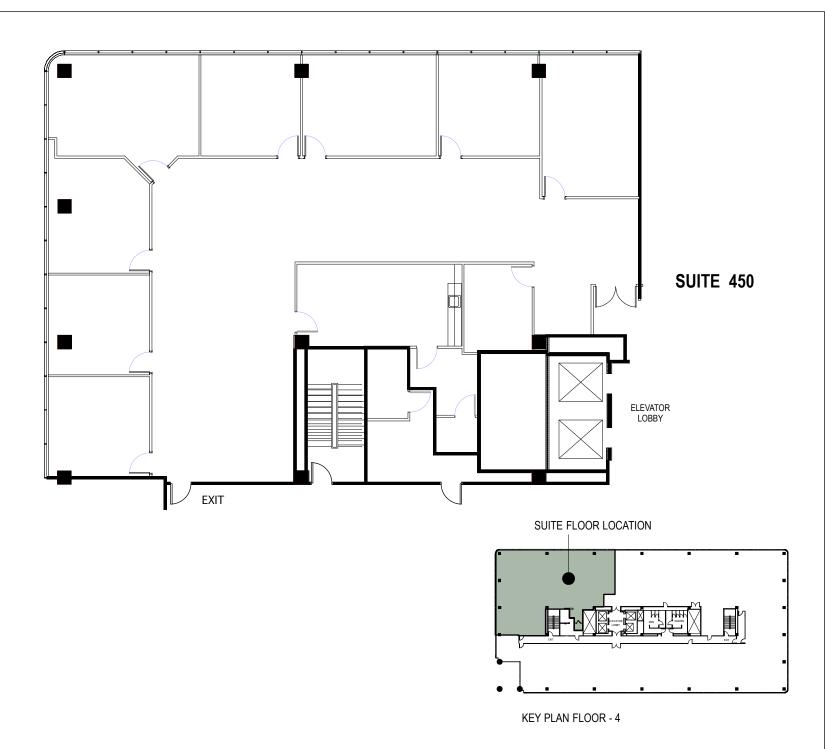

## Sutter Square

1800 Sutter Street Concord, CA 94520

Fourth Floor

Proudly Owned By:

Approximate Area Calculations Subject To Verification:

5,434 rsf

As-built Plan To Be Verified

This information displayed while not guaranteed has been secured by sources we believe to be reliable. This information is subject to errors & omissions. Any tenant should conduct their own investigation.