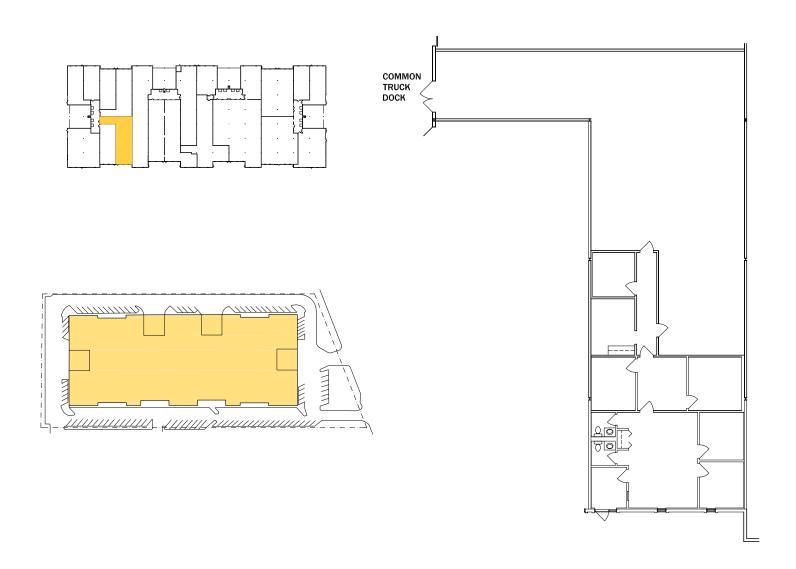

## **AVAILABLE SPACE: 4,444 SF**

**Brendan C. Green** 847-698-8227 brendan.green@colliers.com

**Linda McDonagh** 847-967-9312 linda.mcdonagh@colliers.com

## **BUILDING SPECIFICATIONS**

Location: North Grove Corporate Park – Lehigh Ave

Space Available: 4,444 SF
Office: 1,686 SF (38%)

Total Building Size: 121,448 SF
Construction: Masonry/Steel

Ceiling Height: 14' Clear