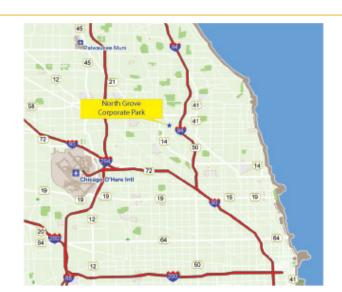

## **BUILDING SPECIFICATIONS**

Location: North Grove Corporate Park – Lehigh Ave

Space Available: 4,444 SF
Office: 1,686 SF (38%)

Total Building Size: 121,448 SF
Construction: Masonry/Steel

Ceiling Height: 14' Clear

Taxes: 2017 Estimated \$3.08 PSF CAM: 2017 Estimated \$1.15 PSF

Base Rent: Negotiable
Availability: Immediately

Features: Walking distance to Metra train stop

Public transportation on Oakton Street Gas & electric utilities are separately metered ¼ mile west of Eden's Expressway (I-94)