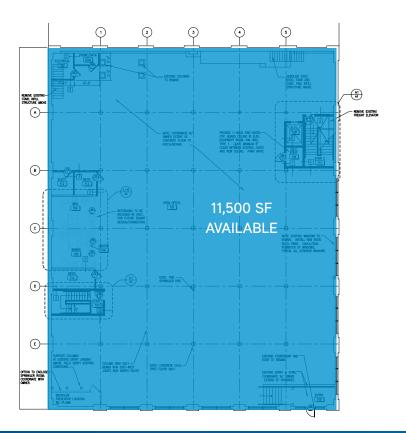

### **ZAHNER BUILDING** 310 W 20th Street Kansas City, Missouri

- > \$18.00 PSF, full service
- > Loft style
- > Private entrance
- > Up to 11,500 SF available
- > Professionally managed
- > Open floor plan
- > First floor space

### ZAHNER BUILDING | 310 W 20th Street