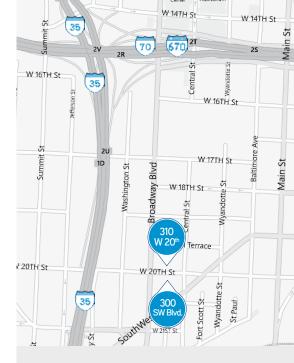

### ELECTRIC BUILDING 300 Southwest Boulevard Kansas City, Missouri

- > \$18.00 PSF, full service
- > Loft style
- > First floor with private entrance
- > Heart of the Crossroads
- > Anchor tenant: Sullivan Higdon & Sink
- > 4.878 SF available
- > Professionally managed
- > Open floor plan

### **ZAHNER BUILDING** 310 W 20th Street Kansas City, Missouri

- > \$18.00 PSF, full service
- > Loft style
- > Private entrance
- > Up to 11,500 SF available
- > Professionally managed
- > Open floor plan
- > First floor space