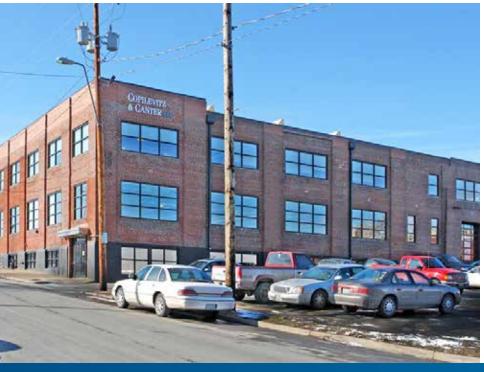

### **ZAHNER BUILDING** 310 W 20th Street Kansas City, Missouri

- > \$18.00 PSF, full service
- > Loft style
- > Private entrance
- > Up to 11,500 SF available
- > Professionally managed
- > Open floor plan
- > First floor space

### ZAHNER BUILDING | 310 W 20th Street