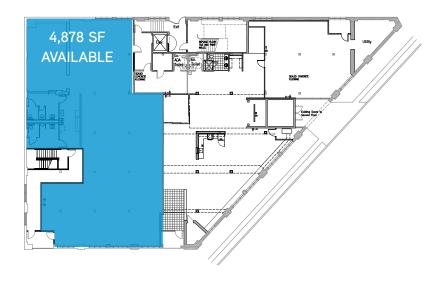

### ELECTRIC BUILDING 300 Southwest Boulevard Kansas City, Missouri

- > \$18.00 PSF, full service
- > Loft style
- > First floor with private entrance
- > Heart of the Crossroads
- > Anchor tenant: Sullivan Higdon & Sink
- > 4.878 SF available
- > Professionally managed
- > Open floor plan

#### **ELECTRIC BUILDING** | 300 Southwest Boulevard