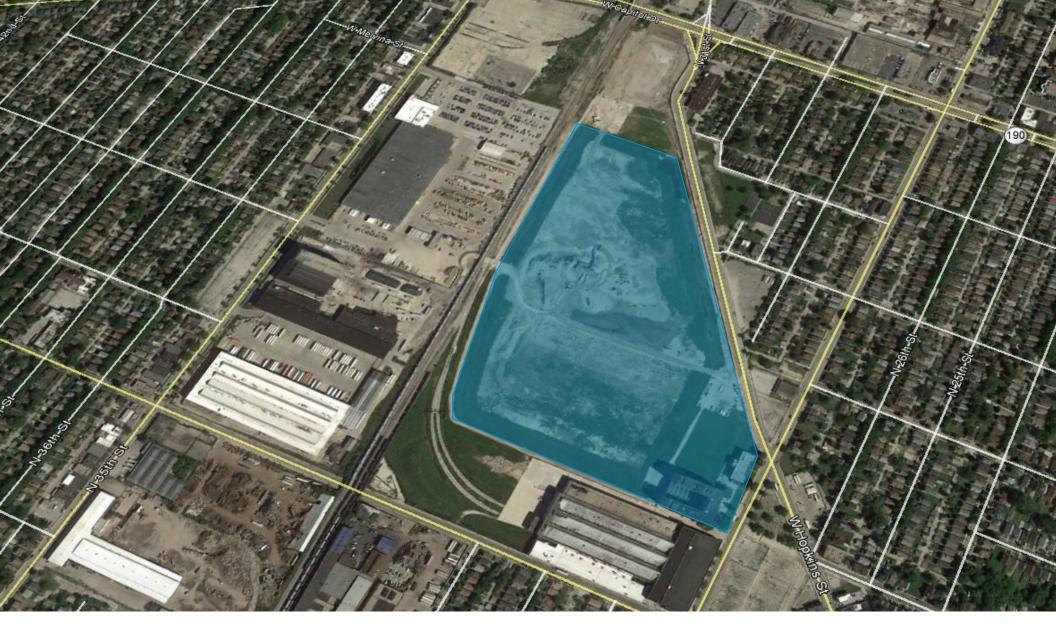

# **45 Acres Development Land Available**

A CITY OF MILWALL

#### **GENERAL PROPERTY INFORMATION**

- > Site:> Power Supplier:
- > Available Capacity:
- > Water Supplier:
- > Water Source:
- > Loading Dock:
- > Waste Water Service Provider:
- Zoning:

| MATION    |                                 |
|-----------|---------------------------------|
|           | 45 Acres                        |
|           | WE Energies                     |
|           | 31' (24' Overhead Doors")       |
| 72<br>789 | City of Milwaukee Water Works   |
|           | Municipal Lake Michigan         |
|           | Shop Floor Access               |
|           | Milwaukee Metro Sewage District |
| 1         | Industrial Heavy (IH)           |
|           |                                 |