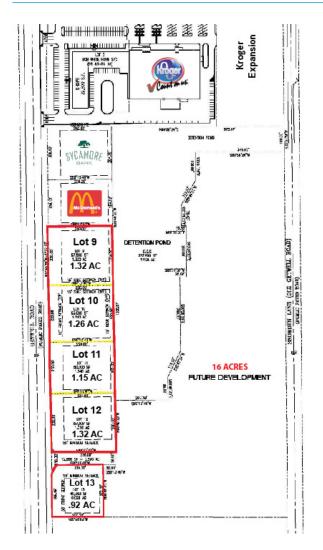

## **Property Features**

- > Five out parcels available at the corner of Getwell and Goodman Road ranging from 0.92 to 1.32 acre sites
- > Located near the entrance to Snowden Grove Park
- > Fully developed and individual lots
- > Ready to build
- > Restrictive covenants for long-term value
- > Build-to-suit available

Colliers

Five out parcels available: Lot 9: 1.32 acre site Lot 10: 1.26 acre site Lot 11: 1.15 acre site Lot 12: 1.32 acre site Lot 13: 0.92 acre site \*Lots 9-12 are contiguous

COLLIERS INTERNATIONAL 1255 Lynnfield Road, Suite 295 Memphis, TN 38119