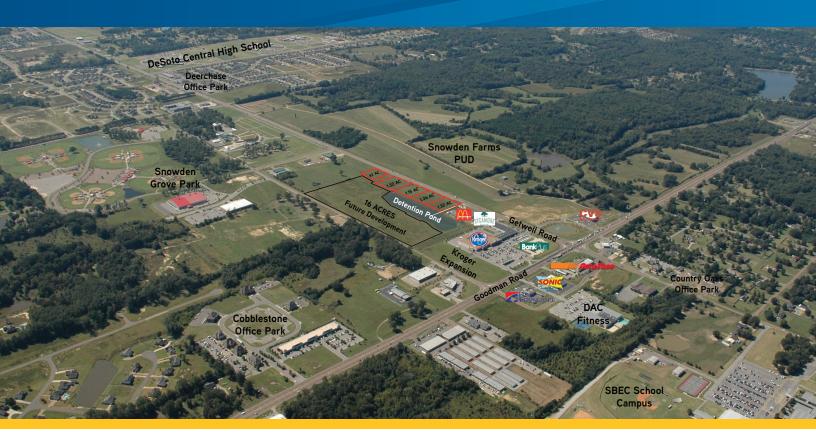

## Getwell Rd. at Goodman Rd.

GETWELL AND GOODMAN ROAD, SOUTHAVEN, MISSISSIPPI 38672

Colliers International is pleased to present five individual lots located at the southeast corner of Getwell and Goodman Road in Southaven, Mississippi. Lots are situated behind the Shoppes of Snowden Grove, a multi-tenant shopping center originally built in 2004 and anchored by a Kroger Supermarket. Tenants include: Newk's Express Cafe, Tan-N-Go, Signs First, Total Graphics, Liquor & Wine 4 Less, BankPlus, Rococo Hair Salon, and Gracie Bleu Yogurt.

AGENT: BAYARD SNOWDEN OWNER/AGENT 901 312 4906 MEMPHIS, TN bayard.snowden@colliers.com

AGENT: ED THOMAS 901 312 4912 MEMPHIS, TN ed.thomas@colliers.com These retail out parcels are located across from Snowden Farms, recently approved for a one of a kind new urban development. Immediate area businesses include: CVS Pharmacy, BankPlus, Sonic, AutoZone, First Tennessee, McDonald's, Sycamore Bank, 17 area churches, and multiple office buildings within a three mile radius.

## Location

The individual lots are located at the southeast corner of Goodman and Getwell Road, less than five miles from Interstate 55 and one mile west of the newly developed Target at Goodman and Pleasant Hill.

It is positioned one-half mile from the award winning and nation's largest youth baseball complex, Snowden Grove Park, hosting 1,500 baseball teams in 2010. Additional attractions inside the park include Snowden Grove Amphitheater, the Mid-South's newest outdoor venue with a 6,000 seat capacity, and the BancorpSouth Sports Complex, offering indoor training for baseball and soccer.