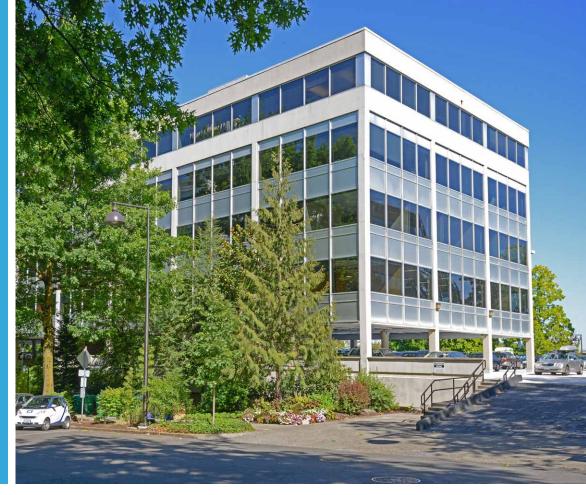

# RIVIERA PLAZA

1618 SW FIRST AVE PORTLAND, OR 97201

### **HIGHLIGHTS**

Great views of the Willamette River and downtown Portland

Parking 2.00/1,000 SF

Midcentury Modern architecture

Built in 1967, renovated in 2000

Mature landscaping

Easy access to transit and freeways