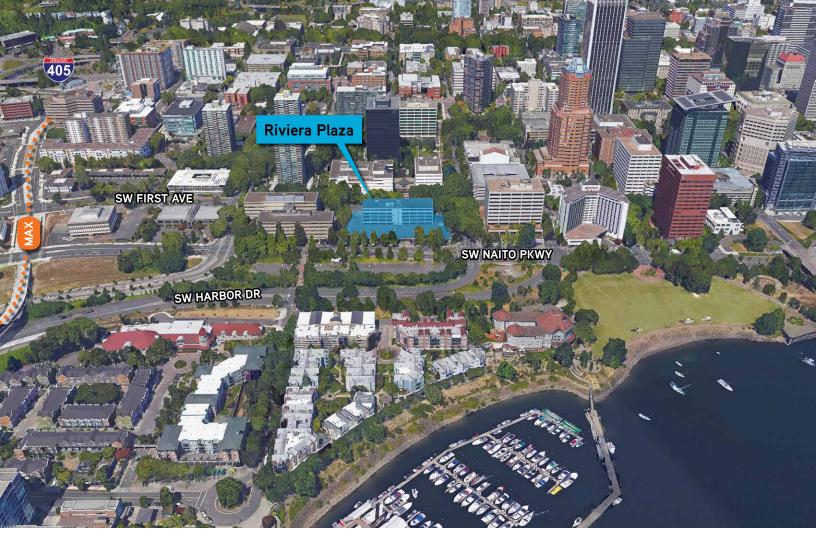

# RIVIERA PLAZA

1618 SW FIRST AVE PORTLAND, OR 97201

### **HIGHLIGHTS**

Great views of the Willamette River and downtown Portland

Parking 2.00/1,000 SF

Midcentury Modern architecture

Built in 1967, renovated in 2000

Mature landscaping

Easy access to transit and freeways

Adjacent to MAX Orange Line