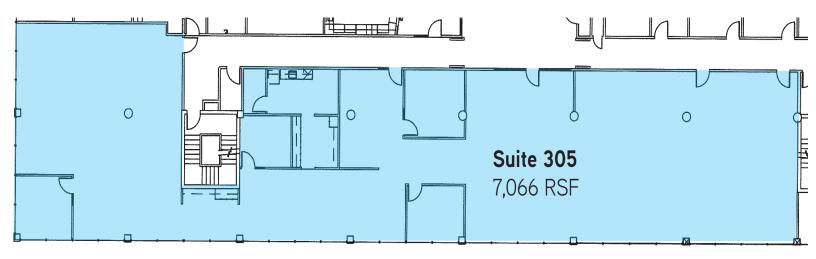

### HIGHLIGHTS

Great views of the Willamette River and downtown Portland

Parking 2.00/1,000 SF

Midcentury Modern architecture

Built in 1967, renovated in 2000

Mature landscaping

Easy access to transit and freeways