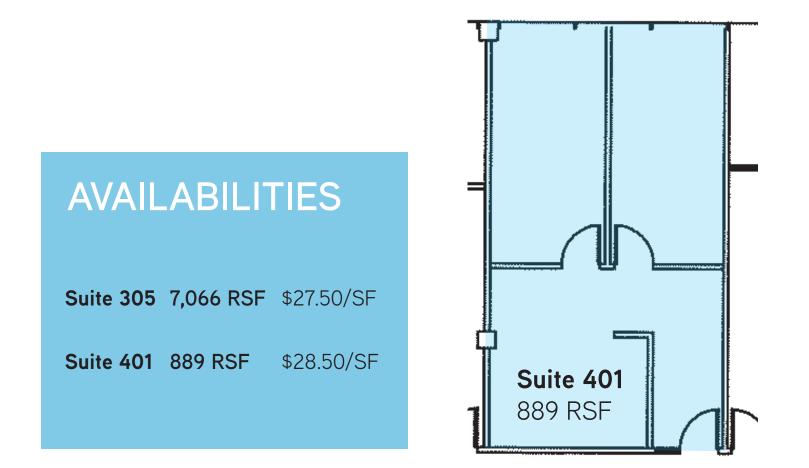

### HIGHLIGHTS

Great views of the Willamette River and downtown Portland

Parking 2.00/1,000 SF

Midcentury Modern architecture

Built in 1967, renovated in 2000

Mature landscaping

Easy access to transit and freeways