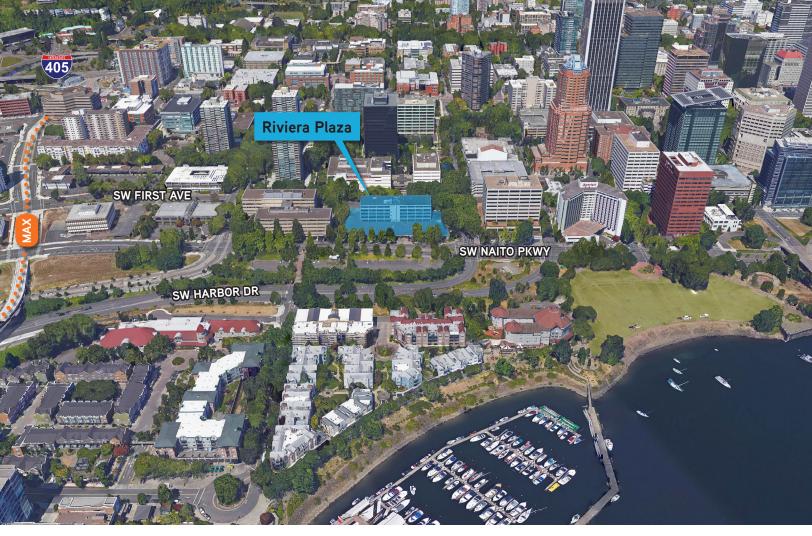

### HIGHLIGHTS

Great views of the Willamette River and downtown Portland

Parking 2.00/1,000 SF

Midcentury Modern architecture

Built in 1967, renovated in 2000

Mature landscaping

Easy access to transit and freeways

Adjacent to MAX Orange Line

JOE BEEHLER | 503 499 0065 | joe.beehler@colliers.com GREG GONZALEZ | 503 499 0060 | greg.gonzalez@colliers.com

Accelerating success.

JOE BEEHLER 503 499 0065 Portland, Oregon joe.beehler@colliers.com GREG GONZALEZ