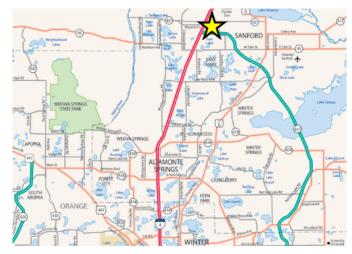

00± SF IN A MULTI-TENANT BLDG. 695 TOWNE CENTER BLVD. // SANFORD, FL 32771

#### **PROPERTY HIGHLIGHTS**

- 4,200± SF end-cap available for lease in a multi-tenant building.
- End-cap location with monument signage.
- Subdividable.
- Abundant cross parking with good access.
- Close proximity to I-4 and SR 417.
- Surrounded by n ational tenants including Target, Walmart, Best Buy, Macy's, Ross, Party City and more.
- Located in a strong retail corridor across from the Seminole Towne Center and Marketplace at Seminole Towne Center.
- <u>Click here to view photos.</u>

### CONTACT US

Scott Corbin Executive Managing Director, Retail Services +1 407 362 6164 scott.corbin@colliers.com Colliers International 255 S. Orange Avenue, Suite 1300 Orlando, FL 32801 www.colliers.com

#### LOCATION MAP



## AREA DEMOGRAPHICS

|                    | 1-Mile   | 3-Mile   | 5-Mile   |
|--------------------|----------|----------|----------|
| Population         | 8,308    | 54,061   | 119,359  |
| Daytime Population | 12,611   | 64,267   | 135,367  |
| Average HH Income  | \$67,230 | \$93,868 | \$88,133 |
| Households         | 3,676    | 21,178   | 45,835   |

## SITE PLAN



# SURVEY



## PHOTOS





## RETAIL

## MARKET AERIAL



This document has been prepared by Colliers International for advertising and general information only. Colliers International makes no guarantees, representations or warranties of any kind, expressed or implied, regarding the information including, but not limited to, warranties of content, accuracy and reliability. Any interested party should undertake their ow