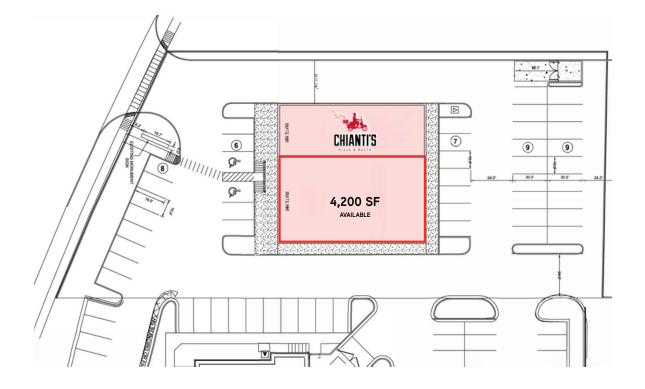

st Buy, Macy's, Ross, Party City and more.
- Located in a strong retail corridor across from the Seminole Towne Center and Marketplace at Seminole Towne Center.
- <u>Click here to view photos.</u>

### CONTACT US

Scott Corbin Executive Managing Director, Retail Services +1 407 362 6164 scott.corbin@colliers.com Colliers International 255 S. Orange Avenue, Suite 1300 Orlando, FL 32801 www.colliers.com

#### LOCATION MAP



## AREA DEMOGRAPHICS

|                    | 1-Mile   | 3-Mile   | 5-Mile   |
|--------------------|----------|----------|----------|
| Population         | 8,308    | 54,061   | 119,359  |
| Daytime Population | 12,611   | 64,267   | 135,367  |
| Average HH Income  | \$67,230 | \$93,868 | \$88,133 |
| Households         | 3,676    | 21,178   | 45,835   |

## SITE PLAN



# SURVEY



## PHOTOS





## RETAIL

## MARKET AERIAL



This document has been prepared by Colliers International for advertising and general information only. Colliers International makes no guarantees, representations or warranties of any kind, expressed or implied, regarding the information including, but not limited to, warranties of content, accuracy and reliability. Any interested party should undertake their own inquiries as to the accuracy of the information. Colliers International excludes unequivocally all inferred or implied terms, conditions and warranties arising out of this document and excludes all liability for loss and damages arising there from. This publication is the copyrighted property of Colliers International and/or its licensports). @2018. All rights reserved.