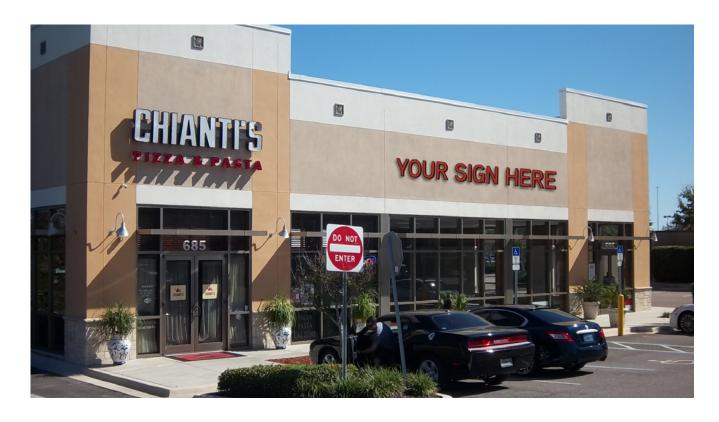

## PHOTOS

#### **PROPERTY HIGHLIGHTS**

- 4,200± SF end-cap available for lease in a multi-tenant building.
- End-cap location with monument signage.
- Subdividable.
- Abundant cross parking with good access.
- Close proximity to I-4 and SR 417.
- Surrounded by n ational tenants including Target, Walmart, Best Buy, Macy's, Ross, Party City and more.
- Located in a strong retail corridor across from the Seminole Towne Center and Marketplace at Seminole Towne Center.
- <u>Click here to view photos.</u>