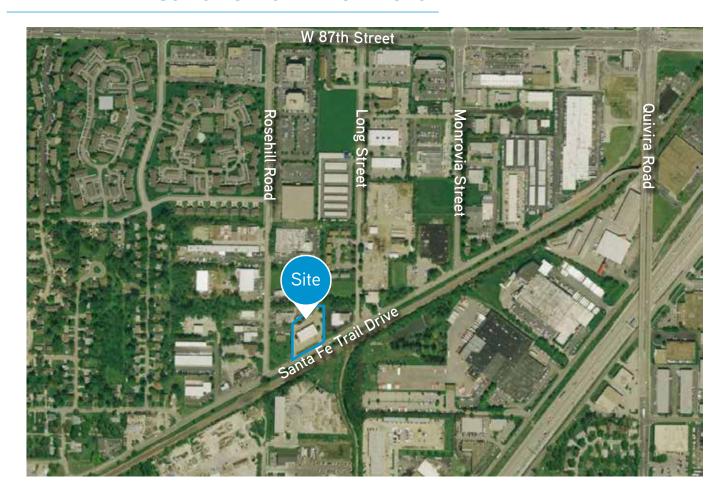

#### **FOR LEASE**

# 12600-12612 Santa Fe Trail Drive



LENEXA, KS



## **Property Features**

- 2,000 SF available (unit 12604)(750 SF office)
- > 1 drive-in door (10' x 12')
- > 14' clear height
- > Zoned BP2
- > Lease rate: \$7.50 PSF, gross (including CAM)



### 12600 - 12612 Santa Fe Trail Drive > Aerial



#### FLOOR PLAN



### Contact

AGENT: TOM KENNEDY +1 816 556 1118 KANSAS CITY, MO

tom.kennedy@colliers.com

COLLIERS INTERNATIONAL 4520 Main Street, Suite 1000 Kansas City, MO 64111

www.colliers.com

This document has been prepared by Colliers International for advertising and general information only. Colliers International makes no guarantees, representations or warranties of any kind, expressed or implied, regarding the information including, but not limited to, warranties of content, accuracy and reliability. Any interested party should undertake their own inquiries as to the accuracy of the information. Colliers International excludes unequivocally all inferred or implied terms, conditions and warranties arising out of this document and excludes all liability for loss and damages