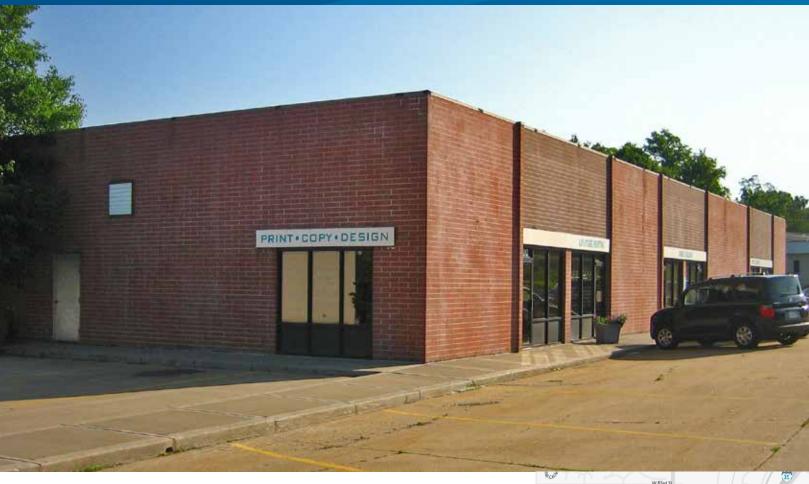

#### **FOR LEASE**

# 12600-12612 Santa Fe Trail Drive

LENEXA, KS

## **Property Features**

- 2,000 SF available (unit 12604)(750 SF office)
- > 1 drive-in door (10' x 12')
- > 14' clear height
- > Zoned BP2
- > Lease rate: \$7.50 PSF, gross (including CAM)