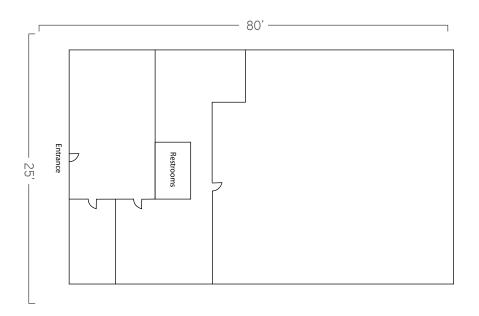

#### **FOR LEASE**

# 12600-12612 Santa Fe Trail Drive



LENEXA, KS



## **Property Features**

- 2,000 SF available (unit 12604)(750 SF office)
- > 1 drive-in door (10' x 12')
- > 14' clear height
- > Zoned BP2
- > Lease rate: \$7.50 PSF, gross (including CAM)



### 12600 - 12612 Santa Fe Trail Drive > Aerial



#### FLOOR PLAN



### Contact

AGENT: TOM KENNEDY +1 816 556 1118 KANSAS CITY, MO

tom.kennedy@colliers.com

COLLIERS INTERNATIONAL 4520 Main Street, Suite 1000 Kansas City, MO 64111

www.colliers.com

This document has been prepared by Colliers International for advertising and general information only. Colliers International makes no guarantees, representations or warranties of any kind, expressed or implied, regarding the information including, but not limited to, warranties of content, accuracy and reliability. Any interested party should undertake their own inquiries as to the accuracy of the information. Colliers International excludes unequivocally all inferred or implied terms, conditions and warranties arising out of this document and excludes all liability for loss and damages arising there from