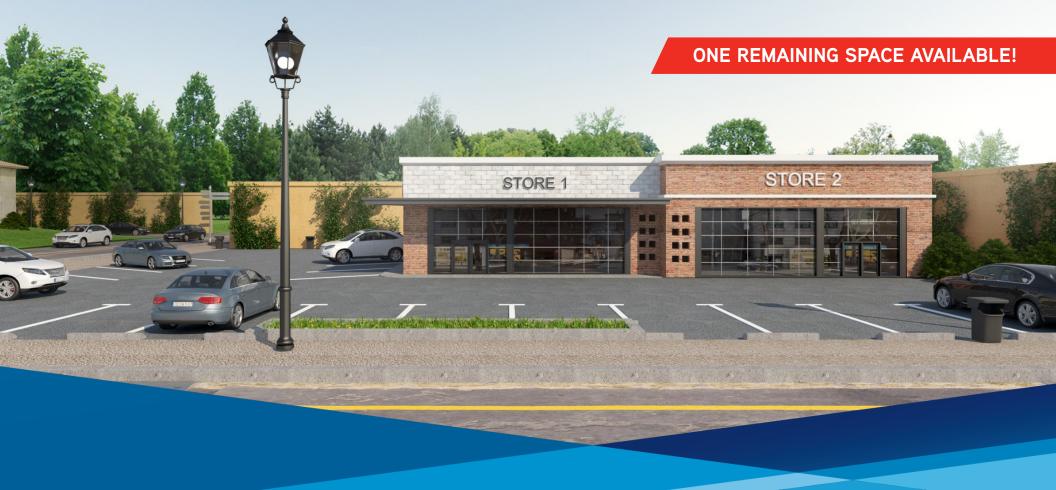

FOR LEASE 1600 OLD YORK ROAD ABINGTON, PA

## **PROPERTY FEATURES**

- > Building to be fully renovated with new facade
- > 1,250 SF retail space for lease
- > Situated on .29 acres, can deliver building with drive-through
- > Great visibility and signage along highly trafficked Old York Road
- > Dense market with strong population base