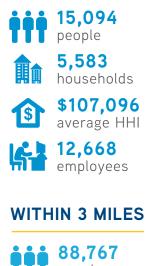

# DEMOGRAPHICS

### WITHIN 1 MILE

average HHI

64,742 employees

WITHIN 5 MILES

 291,544 people
113,465 households
\$103,629 average HHI