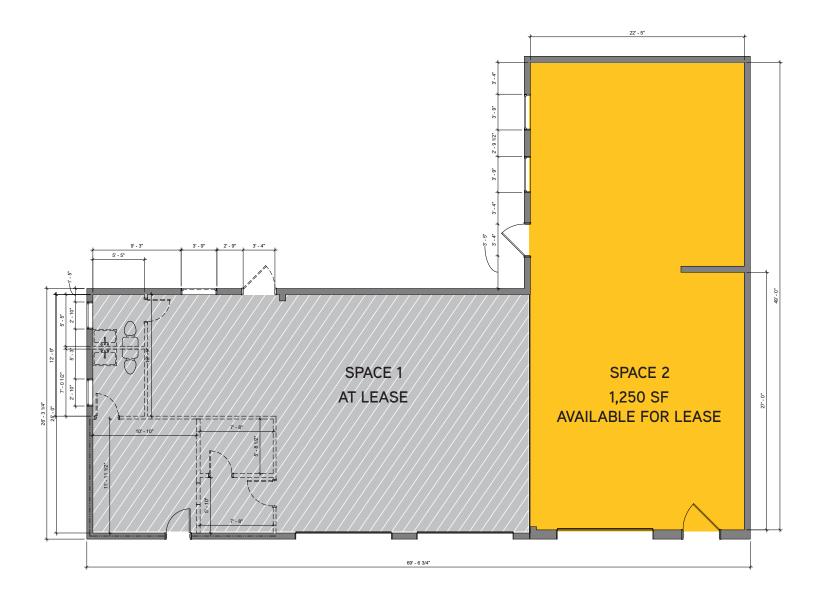

# **SITE PLAN**

## **PROPERTY FEATURES**

- > Building to be fully renovated with new facade
- > 1,250 SF retail space for lease
- > Situated on .29 acres, can deliver building with drive-through
- > Great visibility and signage along highly trafficked Old York Road
- > Dense market with strong population base