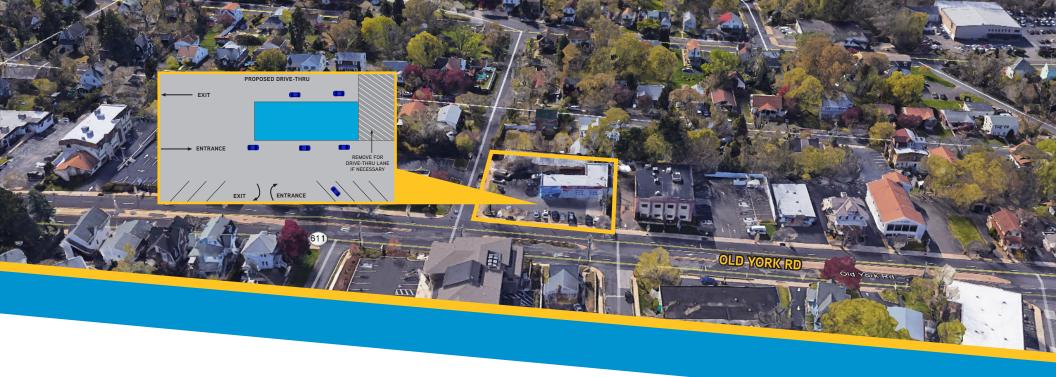

## **PROPERTY FEATURES**

- > Building to be fully renovated with new facade
- > 1,250 SF retail space for lease
- > Situated on .29 acres, can deliver building with drive-through
- > Great visibility and signage along highly trafficked Old York Road
- > Dense market with strong population base

### SURROUNDING TENANTS INCLUDE...

The foregoing information was furnished to us by sources which we deem to be reliable, but no warranty or representation is made as to the accuracy thereof. Subject to correction of errors, omissions, change of price, prior sale or withdrawal from market without notice. The aerial image is intended to provide a general outline of the subject property. It is not a survey nor should it be relied upon for purposes of determining property lines or boundaries.