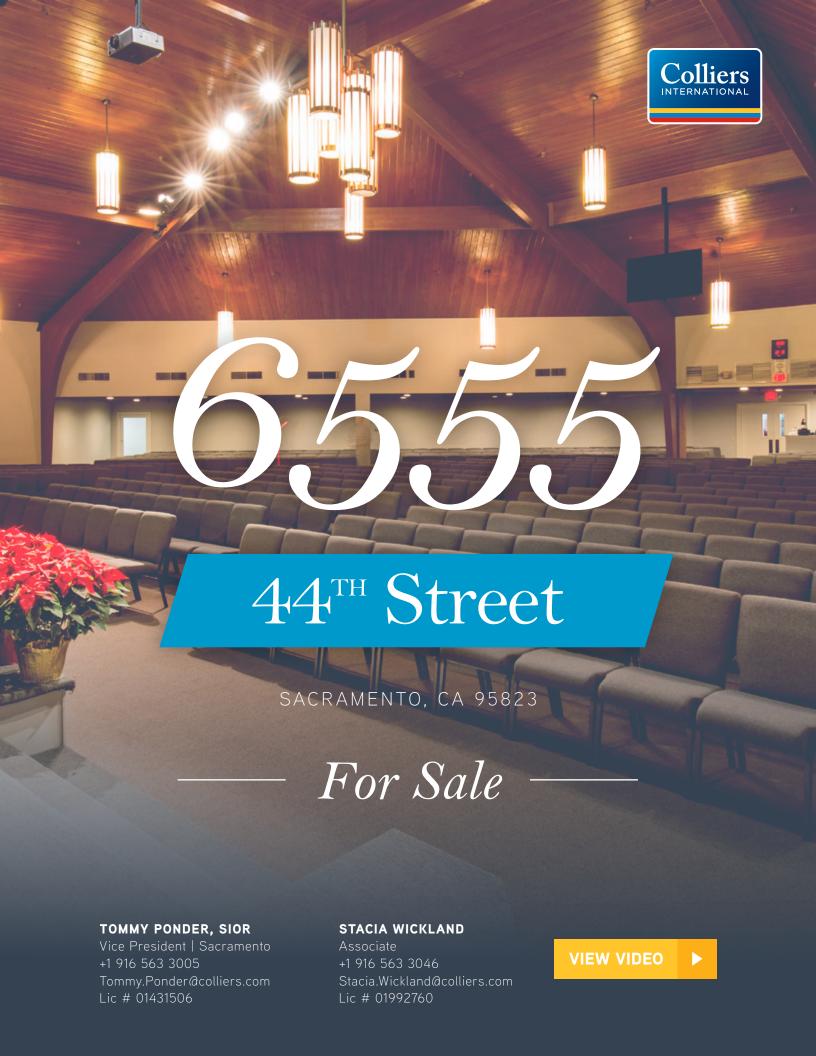

### PROPERTY AT A GLANCE

Turn key church space on immaculately maintained acreage. The two building complex includes large sanctuary, multiple offices, a kitchen and substantial parking along with a play structure and large lawn.

### **SANCTUARY**