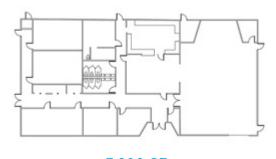

### PROPERTY AT A GLANCE

Turn key church space on immaculately maintained acreage. The two building complex includes large sanctuary, multiple offices, a kitchen and substantial parking along with a play structure and large lawn.

**24,124 SF Two Building Campus** 

**4.5**8 Acre Campus on Two Parcels

±175
Parking Stalls

# FEATURED AMMENITIES



Large 4.58 acre campus



Secure/Gated property



Ample parking available













## **PROPERTY DETAILS**

\$157.50 PSF /

> ASKING PRICE

\$3.8 Million

### > LAND AREA SIZE

4.58 Acres / 24,124 SF

### > ZONING

RD10



### SITE PLAN



### FLOOR PLAN

### **SANCTUARY**



#### ORIGINAL BLDG.



7,200 SF

### TOMMY PONDER, SIOR

Vice President | Sacramento +1 916 563 3005 Tommy.Ponder@colliers.com Lic # 01431506

#### STACIA WICKLAND

Associate +1 916 563 3046 Stacia.Wickland@colliers.com Lic # 01992760

This document has been prepared by Colliers International for advertising and general information only. Colliers International makes no guarantees, representations or warranties of any kind, expressed or implied, regarding the information including, but not limited to, warranties of content, accuracy and reliability. Any interested party should undertake their own inquiries as to the accuracy of the information. Colliers International excludes unequivocally all inferred or implied terms, conditions and warranties arising out of this document and excludes all liability for loss a