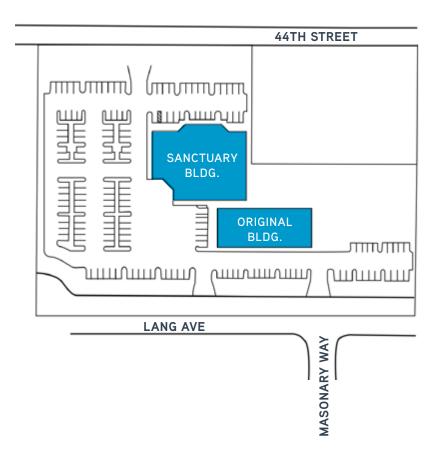

### PROPERTY AT A GLANCE

Turn key church space on immaculately maintained acreage. The two building complex includes large sanctuary, multiple offices, a kitchen and substantial parking along with a play structure and large lawn.

**24,124 SF Two Building Campus** 

**4.5**8 Acre Campus on Two Parcels

±175
Parking Stalls

# FEATURED AMMENITIES



Large 4.58 acre campus



Secure/Gated property



Ample parking available













## **PROPERTY DETAILS**

\$157.50 PSF /

> ASKING PRICE

\$3.8 Million

### > LAND AREA SIZE

4.58 Acres / 24,124 SF

### > ZONING

RD10



### SITE PLAN



### FLOOR PLAN

### **SANCTUARY**



#### ORIGINAL BLDG.



7,200 SF

### TOMMY PONDER, SIOR

Vice President | Sacramento +1 916 563 3005 Tommy.Ponder@colliers.com Lic # 01431506

#### STACIA WICKLAND

Associate +1 916 563 3046 Stacia.Wickland@colliers.com Lic # 01992760

This document has been prepared by Colliers International for advertising and general information only. Colliers International makes no guarantees, representations or warranties of any kind, expressed or implied, regarding the information including, but not limited to, warranties of content, accuracy and reliability. Any interested party should undertake their own inquiries as to the accuracy of the information. Colliers International excludes unequivocally all inferred or implied terms, conditions and warranties arisin