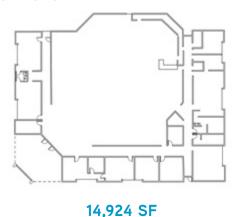

### PROPERTY AT A GLANCE

Turn key church space on immaculately maintained acreage. The two building complex includes large sanctuary, multiple offices, a kitchen and substantial parking along with a play structure and large lawn.

**24,124 SF Two Building Campus** 

**4.5**8 Acre Campus on Two Parcels

±175
Parking Stalls

# FEATURED AMMENITIES



Large 4.58 acre campus



Secure/Gated property



Ample parking available













## **PROPERTY DETAILS**

\$157.50 PSF /

> ASKING PRICE

\$3.8 Million

### > LAND AREA SIZE

4.58 Acres / 24,124 SF

### > ZONING

RD10



### SITE PLAN



### FLOOR PLAN

### **SANCTUARY**



#### ORIGINAL BLDG.



7,200 SF

### TOMMY PONDER, SIOR

Vice President | Sacramento +1 916 563 3005 Tommy.Ponder@colliers.com Lic # 01431506

#### STACIA WICKLAND

Associate +1 916 563 3046 Stacia.Wickland@colliers.com Lic # 01992760

This document has been prepared by Colliers International for advertising and general information only. Colliers International makes no guarantees, representations or warranties of any kind, expressed or implied, regarding the information including, but not limited to, warranties of content, accuracy and reliability. Any interested party should undertake their own inquiries as to the accuracy of the information. Colliers International excludes unequivocally all inferred or implied terms, conditions and warranties arising out of this document and excludes a