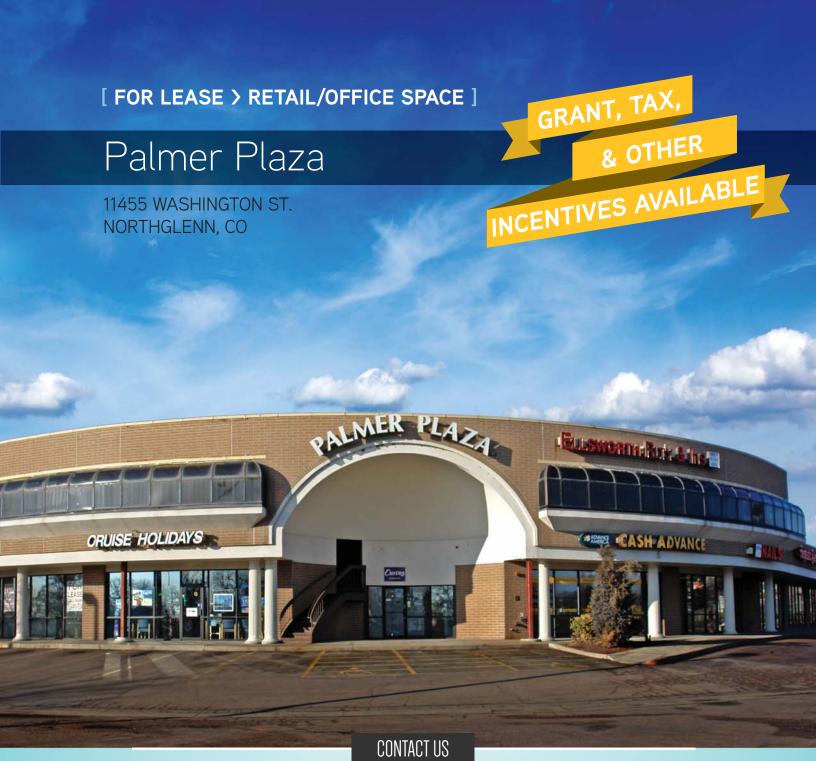

Jay Landt 303 283 4569 jay.landt@colliers.com

COLLIERS INTERNATIONAL DENVER 4643 SOUTH ULSTER STREET • SUITE 1000 • DENVER, CO 80237

No warranty or representation is made as to the accuracy of the foregoing information. Terms of sale or lease and availability are subject to change or withdrawal without notice.

Brady Kinsey 720 833 4618 brady.kinsey@colliers.com

# Palmer Plaza

## 11455 WASHINGTON ST. NORTHGLENN, CO

#### **BUILDING INFORMATION**

| > | Available SF: | 1,376 - 1,546 SF (Street Level)<br>1,141–3,687 SF (Second Floor Office) |
|---|---------------|-------------------------------------------------------------------------|
| > | Lease Rate:   | \$12.00/SF Retail<br>\$9.00/SF Office                                   |
| > | NNN:          | \$5.00/SF