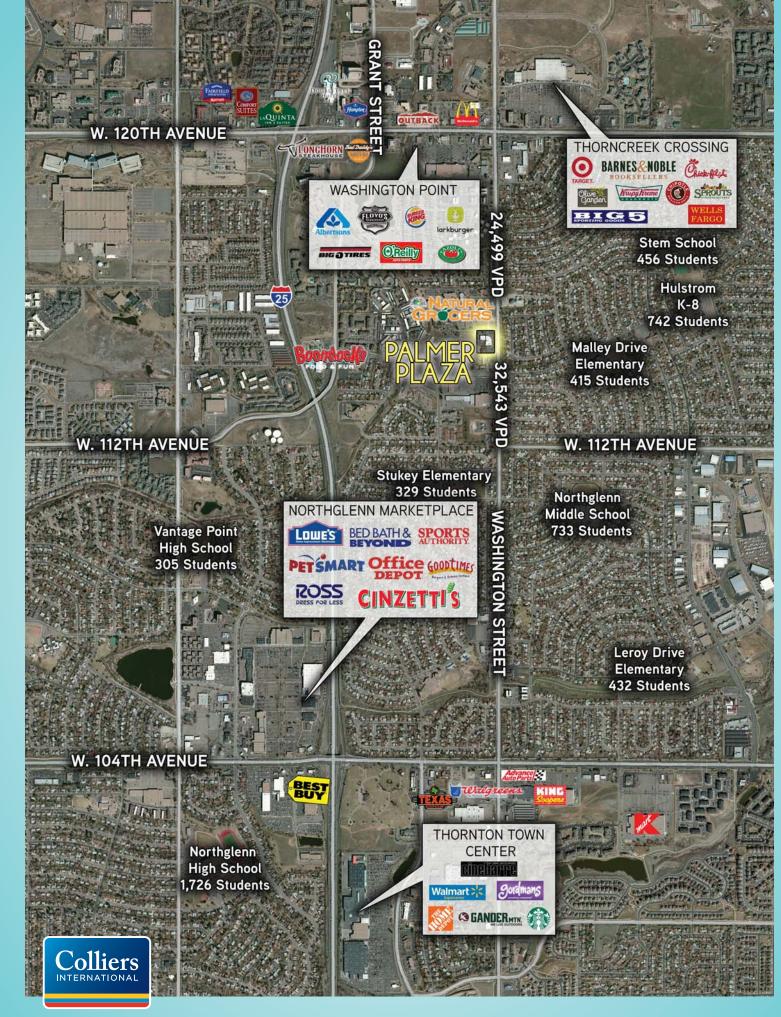

# Palmer Plaza

## 11455 WASHINGTON ST. NORTHGLENN, CO

Located in the Northglenn Urban Renewal Authority and the Adams County Enterprise Zone

#### DEMOGRAPHICS 1 Mile 3 Mile 5 Mile 18,827 140,852 Population: 310,105 7,023 51,695 110,019 Households: \$61,512 \$79,290 \$82,249 Average HH Income:

6,930

All Demographics are 2016 Estimates Courtesy of ESRI

### TRAFFIC COUNTS

Daytime Population

On Washington St. North of Malley Dr.:22,928On Washington St. South of Malley Dr.:30,069On 120th Ave. East of Washington St.:36,650On 120th Ave. West of Washington St.:38,127All Traffic Counts are courtesy of MPSI 2015 Estimates