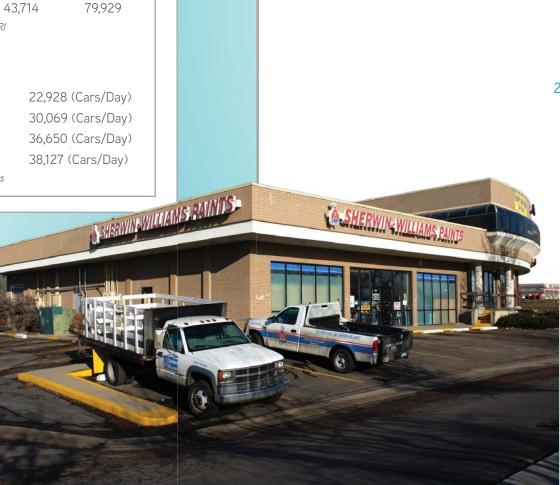

#### HIGHLIGHTS

- > On-site parking
- Solid tenant mix of national and local tenants including: Sherwin Williams, Fantastic Sams and Tan & Tone
- > Elevator available for office space
- > Retail-ready condition including restrooms

### TRAFFIC COUNTS

Daytime Population

On Washington St. North of Malley Dr.:22,928On Washington St. South of Malley Dr.:30,069On 120th Ave. East of Washington St.:36,650On 120th Ave. West of Washington St.:38,127All Traffic Counts are courtesy of MPSI 2015 Estimates