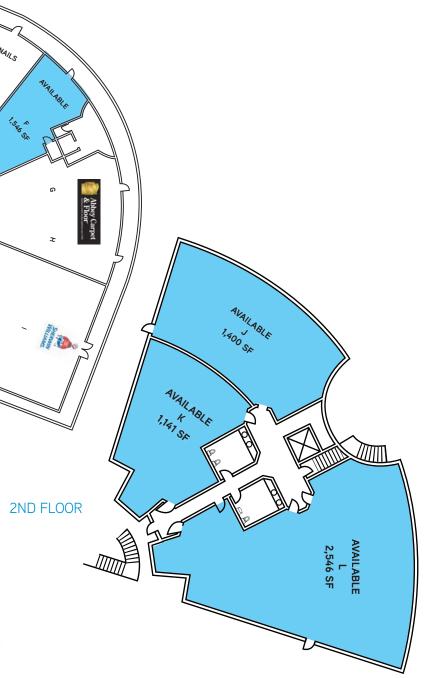

#### **BUILDING INFORMATION**

| > | Available SF: | 1,376 - 1,546 SF (Street Level)<br>1,141–3,687 SF (Second Floor Office) |
|---|---------------|-------------------------------------------------------------------------|
| > | Lease Rate:   | \$12.00/SF Retail<br>\$9.00/SF Office                                   |
| > | NNN:          | \$5.00/SF                                                               |
| > | Parking:      | On-site                                                                 |