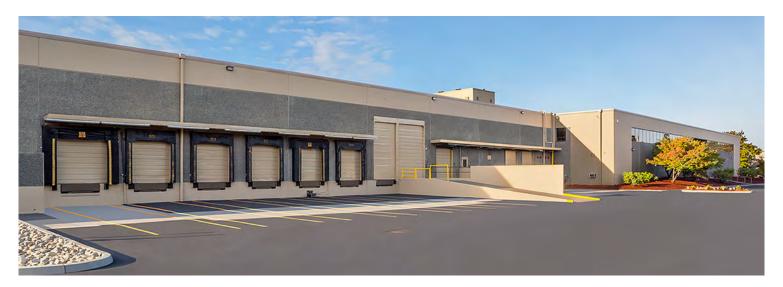

# FOR SALE OR LEASE

# KENT 192 8039 South 192nd Street, Kent, WA





## **FEATURES**

## **DEMISABLE | NEW OWNERSHIP**

- :: 127,233 SF total building area
- : 110,718 SF warehouse space
- :: 16,515 SF office space
- :: Heavy power, approximately 7,000 amps available
- ። 9 dock high doors, 6 dock levelers
- : 1 grade level door
- :: Rail served; 4 rail loading doors
- **∷** Zoned M2
- :: North Kent Valley location
- **∷** NNN's = \$0.13/SF



#### **BUILDING PHOTOS**







## CONTACT

PATRICK MULLIN +1 206 624 7411 patrick.mullin@colliers.com SCOTT ALAN, SIOR +1 206 515 4490 scott.alan@colliers.com COLLIERS INTERNATIONAL +1 206 223 0866 www.colliers.com/seattle



#### FLOOR PLAN



#### PROPERTY AERIAL



#### **CONTACT**

PATRICK MULLIN +1 206 624 7411 patrick.mullin@colliers.com SCOTT ALAN, SIOR +1 206 515 4490 scott.alan@colliers.com COLLIERS INTERNATIONAL +1 206 223 0866 www.colliers.com/seattle