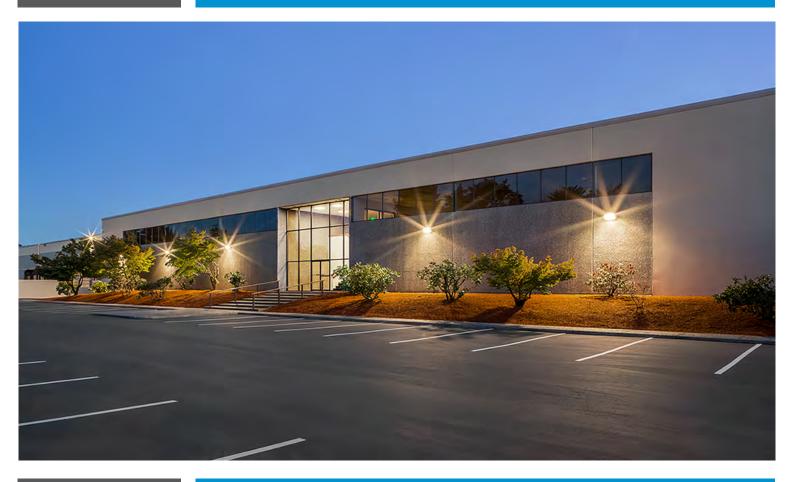

# FOR SALE OR LEASE

# KENT 192 8039 South 192nd Street, Kent, WA





## **FEATURES**

## **DEMISABLE | NEW OWNERSHIP**

- :: 127,233 SF total building area
- : 110,718 SF warehouse space
- :: 16,515 SF office space
- :: Heavy power, approximately 7,000 amps available
- ። 9 dock high doors, 6 dock levelers
- : 1 grade level door
- :: Rail served; 4 rail loading doors
- **∷** Zoned M2
- :: North Kent Valley location
- **∷** NNN's = \$0.13/SF



#### **BUILDING PHOTOS**







## CONTACT

PATRICK MULLIN +1 206 624 7411 patrick.mullin@colliers.com SCOTT ALAN, SIOR +1 206 515 4490 scott.alan@colliers.com COLLIERS INTERNATIONAL +1 206 223 0866 www.colliers.com/seattle



#### FLOOR PLAN



#### PROPERTY AERIAL



#### **CONTACT**

PATRICK MULLIN +1 206 624 7411 patrick.mullin@colliers.com SCOTT ALAN, SIOR +1 206 515 4490 scott.alan@colliers.com COLLIERS INTERNA