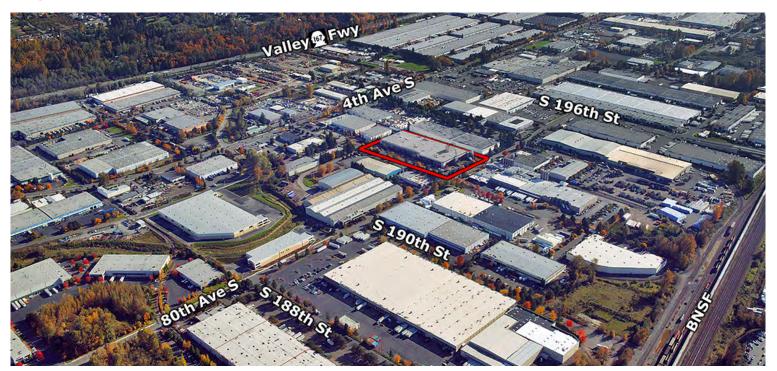

# FOR SALE OR LEASE

# KENT 192 8039 South 192nd Street, Kent, WA





## **FEATURES**

## **DEMISABLE | NEW OWNERSHIP**

- :: 127,233 SF total building area
- : 110,718 SF warehouse space
- :: 16,515 SF office space
- :: Heavy power, approximately 7,000 amps available
- ። 9 dock high doors, 6 dock levelers
- : 1 grade level door
- :: Rail served; 4 rail loading doors
- **∷** Zoned M2
- :: North Kent Valley location
- **∷** NNN's = \$0.13/SF



#### **BUILDING PHOTOS**







## CONTACT

PATRICK MULLIN +1 206 624 7411 patrick.mullin@colliers.com SCOTT ALAN, SIOR +1 206 515 4490 scott.alan@colliers.com COLLIERS INTERNATIONAL +1 206 223 0866 www.colliers.com/seattle



#### FLOOR PLAN



#### PROPERTY AERIAL



#### **CONTACT**

PATRICK MULLIN +1 206 624 7411 patrick.mullin@colliers.com SCOTT ALAN, SIOR +1 206 515 4490 scott.alan@colliers.com COLLIERS INTERNATIONAL +1 206 223 0866 www.colliers.com/seattle