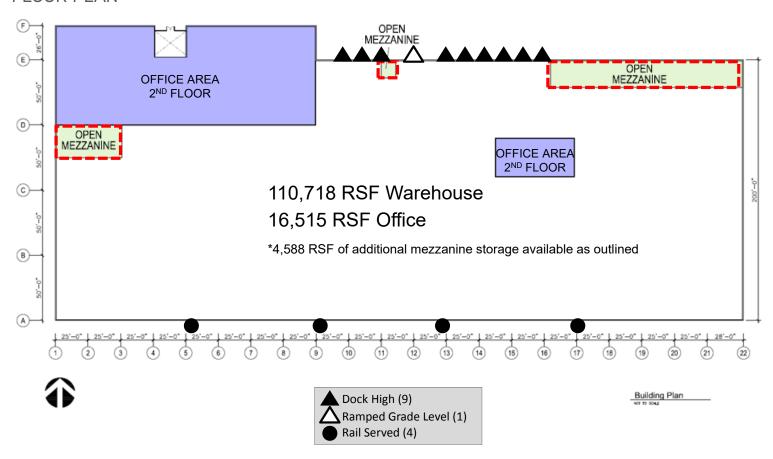

#### FLOOR PLAN

## **DEMISABLE | NEW OWNERSHIP**

- :: 127,233 SF total building area
- : 110,718 SF warehouse space
- :: 16,515 SF office space
- :: Heavy power, approximately 7,000 amps available
- ። 9 dock high doors, 6 dock levelers
- : 1 grade level door
- :: Rail served; 4 rail loading doors
- **∷** Zoned M2
- :: North Kent Valley location
- **∷** NNN's = \$0.13/SF