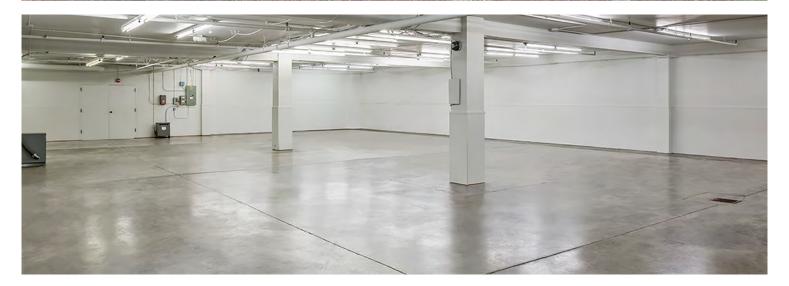

# FOR SALE OR LEASE

# KENT 192 8039 South 192nd Street, Kent, WA





## **FEATURES**

## **DEMISABLE | NEW OWNERSHIP**

- :: 127,233 SF total building area
- : 110,718 SF warehouse space
- :: 16,515 SF office space
- :: Heavy power, approximately 7,000 amps available
- ። 9 dock high doors, 6 dock levelers
- : 1 grade level door
- :: Rail served; 4 rail loading doors
- **∷** Zoned M2
- :: North Kent Valley location
- **∷** NNN's = \$0.13/SF



#### **BUILDING PHOTOS**







## CONTACT

PATRICK MULLIN +1 206 624 7411 patrick.mullin@colliers.com SCOTT ALAN, SIOR +1 206 515 4490 scott.alan@colliers.com COLLIERS INTERNATIONAL +1 206 223 0866 www.colliers.com/seattle



#### FLOOR PLAN



#### PROPERTY AERIAL



#### **CONTACT**

PATRICK MULLIN +1 206 624 7411 patrick.mullin@colliers.com SCOTT ALAN, SIOR +1 206 515 4490 scott.alan@colliers.com COLLIERS INTERNATIONAL +1 206 223 0866 www.colliers.com/seattle