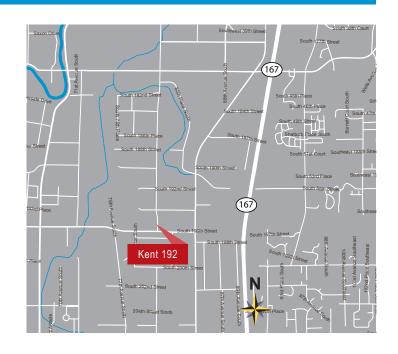

# FOR SALE OR LEASE

# KENT 192 8039 South 192nd Street, Kent, WA





## **FEATURES**

## **DEMISABLE | NEW OWNERSHIP**

- :: 127,233 SF total building area
- : 110,718 SF warehouse space
- :: 16,515 SF office space
- :: Heavy power, approximately 7,000 amps available
- ። 9 dock high doors, 6 dock levelers
- : 1 grade level door
- :: Rail served; 4 rail loading doors
- **∷** Zoned M2
- :: North Kent Valley location
- **∷** NNN's = \$0.13/SF



#### **BUILDING PHOTOS**







## CONTACT

PATRICK MULLIN +1 206 624 7411 patrick.mullin@colliers.com SCOTT ALAN, SIOR +1 206 515 4490 scott.alan@colliers.com COLLIERS INTERNATIONAL +1 206 223 0866 www.colliers.com/seattle



#### FLOOR PLAN



#### PROPERTY AERIAL



#### **CONTACT**

PATRICK MULLIN +1 206 624 7411 patrick.mullin@colliers.com SCOTT ALAN, SIOR +1 206 515 4490 scott.alan@colliers.com COLLIERS INTERNATIONAL +1 206 223 0866 www.colliers.com/seattle