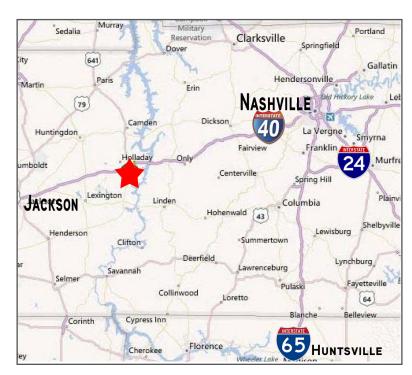

## Site Features

- > 10+ AC
- > 4 to 5 AC are pad ready
- > Excellent interstate location
- > Located between Jackson and Nashville
- > Former Stuckey's location
- > Visible frontage on U.S. 641 and I-40 ramp
- > City water and sewer on lot
- > Zoned commercial