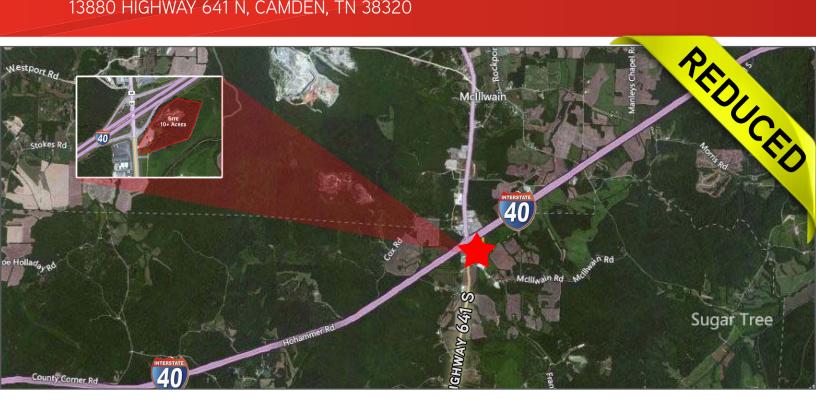

## Commercial Land

13880 HIGHWAY 641 N, CAMDEN, TN 38320

## Site Features

- > 10+ AC
- > 4 to 5 AC are pad ready
- > Excellent interstate location
- > Located between Jackson and Nashville
- > Former Stuckey's location
- > Visible frontage on U.S. 641 and I-40 ramp
- > City water and sewer on lot
- > Zoned commercial