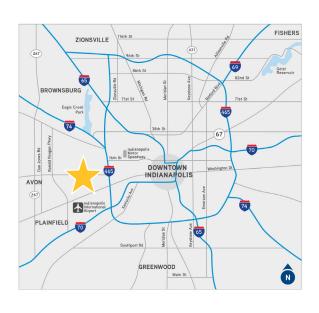

## Phenomenal access

I-465

3 miles 5 miles

6 miles

6 miles

10 miles

Indianapolis International Airport

| DEMOGRAPHICS              |          |          |          |
|---------------------------|----------|----------|----------|
|                           | 1 Miles  | 3 Miles  | 5 Miles  |
| Population 2017           | 7,889    | 81,701   | 183,702  |
| Population Projected 2022 | 7,845    | 84,015   | 191,279  |
| AVG Household Income 2017 | \$39,037 | \$67,031 | \$64,986 |
| Total Households 2017     | 3,343    | 32,039   | 70,179   |
| Households Projected 2022 | 3,314    | 32,769   | 72,596   |