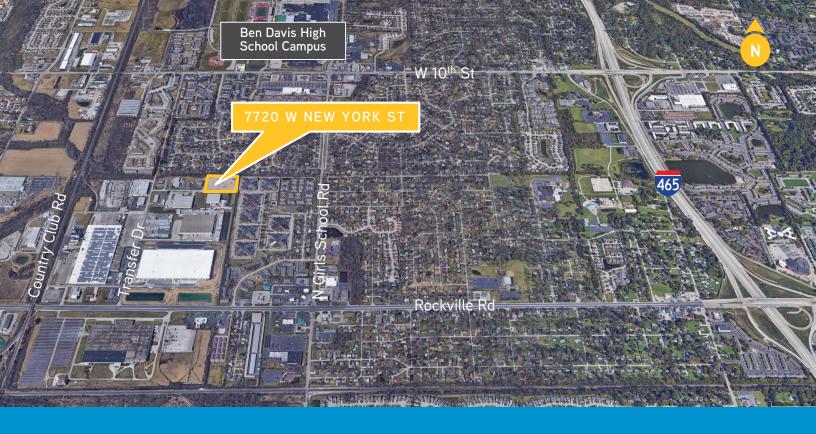

## FOR SALE | 7720 W New York St | Indianapolis, IN

- ±3.96 acres available
- Zoned I-2
- · Located in small business park setting
- · Surrounded by quality manufacturing and small-business peers
- Quick I-465 access via Rockville Rd interchange
- · Close proximity to Indianapolis International Airport

QUICK ACCESS TO CITY'S PRIMARY ROADS