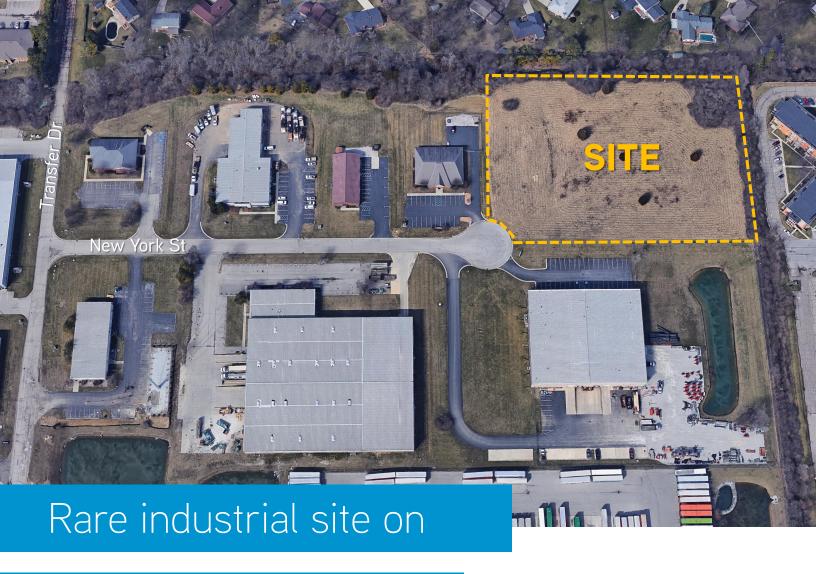

## FOR SALE | 7720 W New York St | Indianapolis, IN

- ±3.96 acres available
- Zoned I-2
- · Located in small business park setting
- · Surrounded by quality manufacturing and small-business peers
- Quick I-465 access via Rockville Rd interchange
- · Close proximity to Indianapolis International Airport