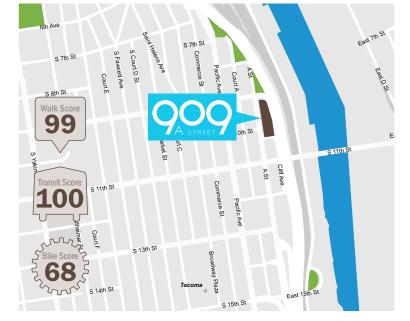

## Competitive Advantages:

- » Best office building south of downtown Seattle
- » Educated workforce
- » Excellent access to freeway and public transportation
- » Lower cost of living than nearby Seattle