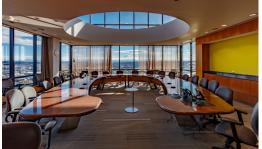

## Full Building Opportunity:

- » 225,000 RSF (12 floors) of office space for lease
- » Available 1/1/2019
- » 230 secure, on-site parking stalls
- » Corporate headquarters opportunity
- » Former headquarters for Russell Investments and State Farm
- » Naming Rights