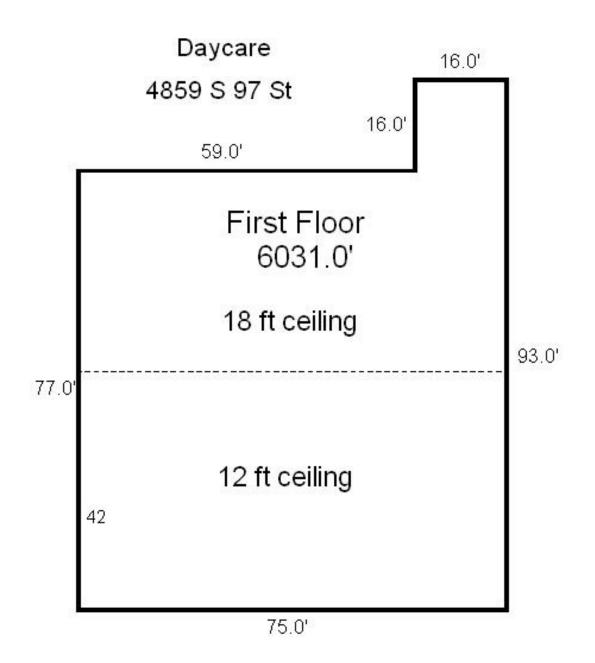

# FORMER LITTLE HANDS DAYCARE 4859 S 97<sup>TH</sup> ST, OMAHA, NE 68127

Floor plan

Contact us