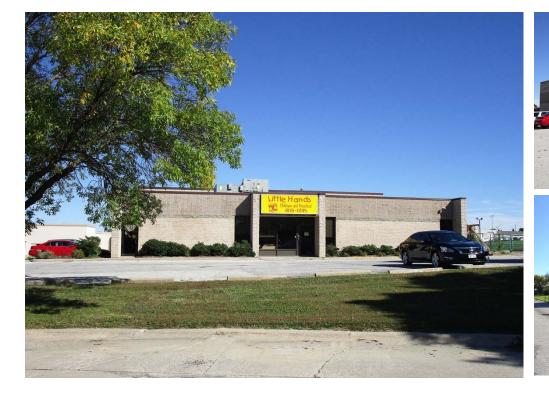

## Overview

Great opportunity to lease a former daycare center currently licensed for 92 children. Property has onsite playground and an open gym within the building. Ideal for adult daycare and youth sports facility.

Conveniently located off 96th & L.

<u>Suite #:</u> 4859

**Building information** 

Type of Listing:

**Operating Type:** 

Est. Expenses:

Min – Max SF:

Total SF Available:

**Total Building SF:** 

Available:

Year Built:

Price:

SF Available:

Retail for Lease

\$1.49/SF (2017)

Immediately

6.031 SF

6,031 SF

6,031 SF

1976/2000

\$8.50/SF

NNN

6,031 SF

Length of Lease: TI Allowance: Rent Escalator: Lease Form:

Intersection:

Submarket:

Heat & A/C:

Sprinkler:

Parking:

**Restrooms:** 

**Ceiling Height:** 

Negotiable Negotiable Negotiable Landlord's

97<sup>th</sup> & M

RTU

No

12-18'

Multiple

4.2:1,000

South Central

Information furnished is from sources deemed reliable, but is not guaranteed by Colliers International, or its agents, and is subject to change, corrections, errors and omissions, prior sales, or withdrawls without notice.