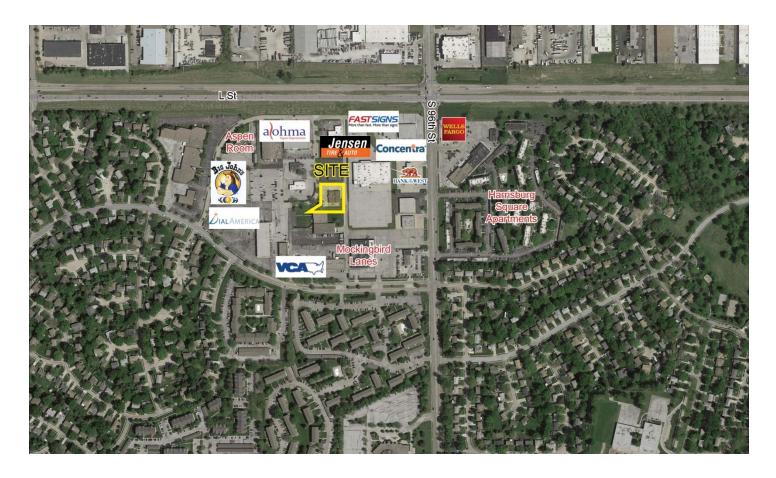

* 

Negotiable Negotiable Negotiable Landlord's

97<sup>th</sup> & M

RTU

No

12-18'

Multiple

4.2:1,000

South Central

Information furnished is from sources deemed reliable, but is not guaranteed by Colliers International, or its agents, and is subject to change, corrections, errors and omissions, prior sales, or withdrawls without notice.

## Contact us

AGENT: Cori Adcock +1 402 763 1712 Omaha, NE Cori.Adcock@colliers.com

#### COLLIERS INTERNATIONAL 6464 Center Street | Suite 200 Omaha, NE 68106 www.colliers.com

### FOR LEASE > RETAIL SPACE

# FORMER LITTLE HANDS DAYCARE 4859 S 97<sup>TH</sup> ST, OMAHA, NE 68127

Floor plan



Contact us



### FOR LEASE > RETAIL SPACE

FORMER LITTLE HANDS DAYCARE 4859 S 97<sup>TH</sup> ST, OMAHA, NE 68127



Accelerating success.

## **Aerial**



#### Contact us

AGENT: Cori Adcock +1 402 763 1712 Omaha, NE Cori.Adcock@colliers.com COLLIERS INTERNATIONAL 6464 Center Street | Suite 200 Omaha, NE 68106 www.colliers.com