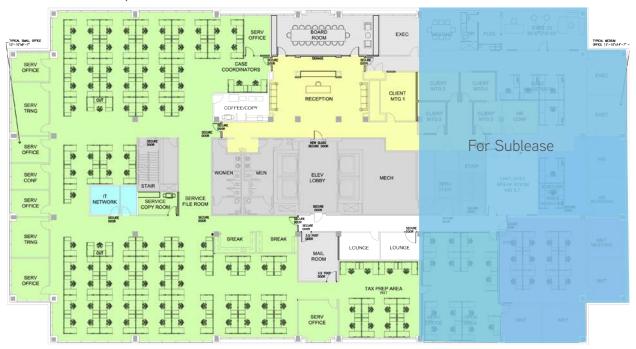

## Building 100 - 10th Floor

9000 SOUTHSIDE BLVD., BLDG 100, JACKSONVILLE, FL 32256

> 10TH FLOOR: 10,000± RSF