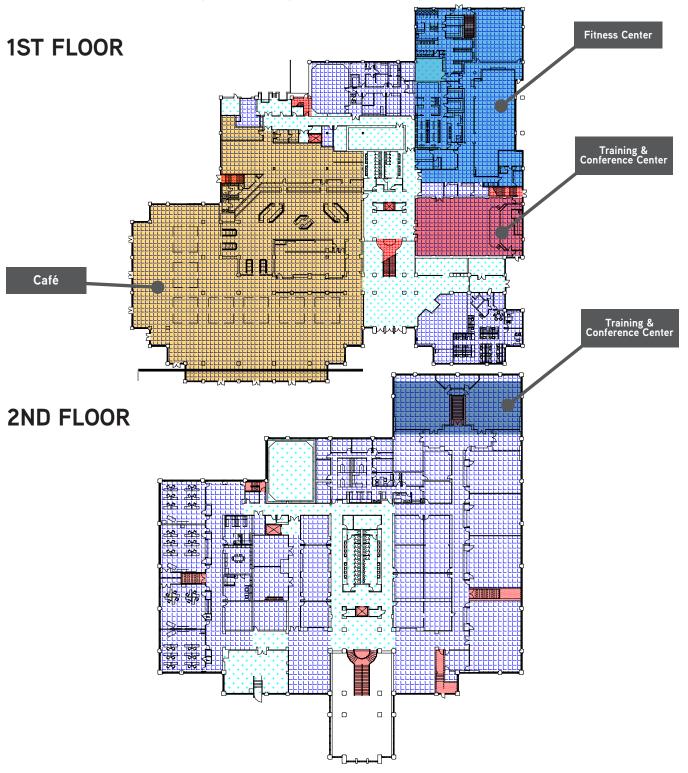

# Floor Plan - Building 500 (Amenities)

9000 SOUTHSIDE BLVD., BLDG 100, JACKSONVILLE, FL 32256

### PROPERTY AMENITIES

- >> Large block of Class A Office Space in the Butler/Baymeadows submarket
- >> 10,000± RSF available for sublease on the 10th floor of Bldg. 100
- Master lease through January, 2023
- New interior build-out with a mix of executive offices and an open office area
- Amenities include: Access to fitness center, café, training & conference center, day care on campus, next to the Avenues Mall
- Backup diesel generator in place Life safety only
- Excellent access to I-95 and I-295
- Lease Rate: \$20.50/SF Full Service