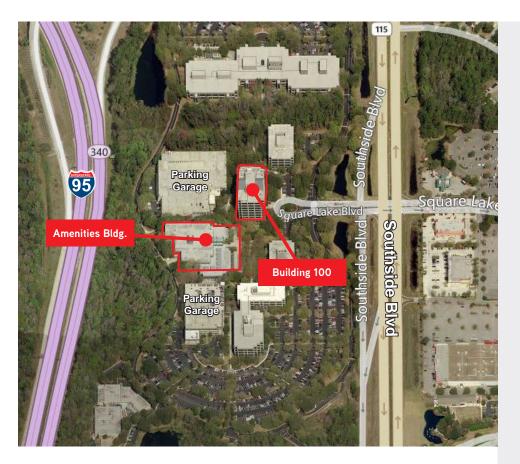

generator in place Life safety only
- Excellent access to I-95 and I-295
- Lease Rate: \$20.50/SF Full Service

#### For more information, please contact:

GUY PRESTON
Executive Vice President
+1 904 358 1206 | EXT 1125
guy.preston@colliers.com

SEDA PRESTON Executive Vice President +1 904 358 1206 | EXT 1141 seda.preston@colliers.com



Colliers International | Northeast Florida 50 N Laura Street, Suite 1725 Jacksonville, FL 32202



## Aerial

9000 SOUTHSIDE BLVD., BLDG 100, JACKSONVILLE, FL 32256





## Building 100 - 10th Floor

9000 SOUTHSIDE BLVD., BLDG 100, JACKSONVILLE, FL 32256

> 10TH FLOOR: 10,000± RSF



# Floor Plan - Building 500 (Amenities)

9000 SOUTHSIDE BLVD., BLDG 100, JACKSONVILLE, FL 32256



## Gramercy Woods

9000 SOUTHSIDE BLVD., BLDG 100, JACKSONVILLE, FL 32256



#### Contact Us

GUY PRESTON
Executive Vice President
+1 904 358 1206 | EXT 1125
guy.preston@colliers.com

SEDA PRESTON Executive Vice President +1 904 358 1206 | EXT 1141 seda.preston@colliers.com

### Please contact us to see this property

COLLIERS INTERNATIONAL NORTHEAST FLORIDA 50 N. Laura Street, Suite 1725 Jacksonville, FL www.colliers.com/jacksonville