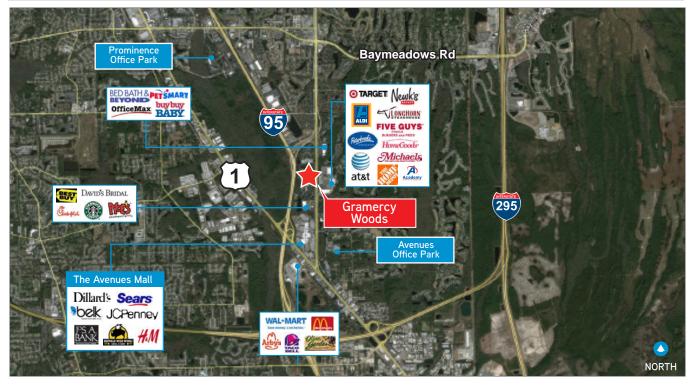

## Gramercy Woods

9000 SOUTHSIDE BLVD., BLDG 100, JACKSONVILLE, FL 32256

### PROPERTY AMENITIES

- >> Large block of Class A Office Space in the Butler/Baymeadows submarket
- >> 10,000± RSF available for sublease on the 10th floor of Bldg. 100
- Master lease through January, 2023
- New interior build-out with a mix of executive offices and an open office area
- Amenities include: Access to fitness center, café, training & conference center, day care on campus, next to the Avenues Mall
- Backup diesel generator in place Life safety only
- Excellent access to I-95 and I-295
- Lease Rate: \$20.50/SF Full Service