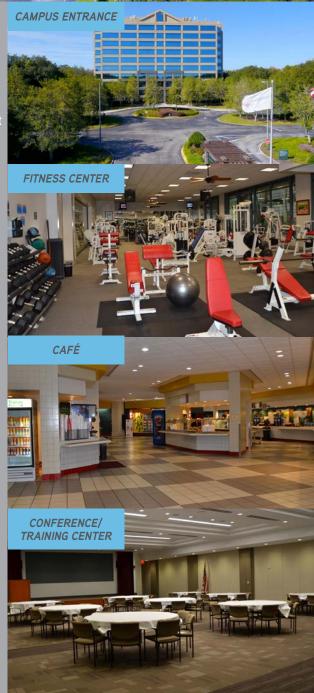

### PROPERTY AMENITIES

- >> Large block of Class A Office Space in the Butler/Baymeadows submarket
- >> 10,000± RSF available for sublease on the 10th floor of Bldg. 100
- Master lease through January, 2023
- New interior build-out with a mix of executive offices and an open office area
- Amenities include: Access to fitness center, café, training & conference center, day care on campus, next to the Avenues Mall
- Backup diesel generator in place Life safety only
- Excellent access to I-95 and I-295
- Lease Rate: \$20.50/SF Full Service

# Floor Plan - Building 500 (Amenities)

9000 SOUTHSIDE BLVD., BLDG 100, JACKSONVILLE, FL 32256