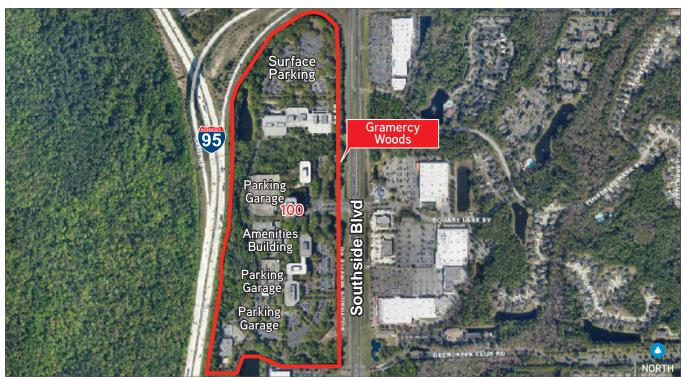

on the 10th floor of Bldg. 100
- Master lease through January, 2023
- New interior build-out with a mix of executive offices and an open office area
- Amenities include: Access to fitness center, café, training & conference center, day care on campus, next to the Avenues Mall
- Backup diesel generator in place Life safety only
- Excellent access to I-95 and I-295
- Lease Rate: \$20.50/SF Full Service

#### For more information, please contact:

GUY PRESTON
Executive Vice President
+1 904 358 1206 | EXT 1125
guy.preston@colliers.com

SEDA PRESTON Executive Vice President +1 904 358 1206 | EXT 1141 seda.preston@colliers.com



Colliers International | Northeast Florida 50 N Laura Street, Suite 1725 Jacksonville, FL 32202



## Aerial

9000 SOUTHSIDE BLVD., BLDG 100, JACKSONVILLE, FL 32256





## Building 100 - 10th Floor

9000 SOUTHSIDE BLVD., BLDG 100, JACKSONVILLE, FL 32256

> 10TH FLOOR: 10,000± RSF



# Floor Plan - Building 500 (Amenities)

9000 SOUTHSIDE BLVD., BLDG 100, JACKSONVILLE, FL 32256



## Gramercy Woods

9000 SOUTHSIDE BLVD., BLDG 100, JACKSONVILLE, FL 32256



#### Contact Us

GUY PRESTON
Executive Vice President
+1 904 358 1206 | EXT 1125
guy.preston@colliers.com

SEDA PRESTON Executive Vice President +1 904 358 1206 | EXT 1141 seda.preston@colliers.com

### Please contact us to see this property

COLLIERS INTERNATIONAL NORTHEAST FLORIDA 50 N. Laura Street, Suite 1725 Jacksonville, FL www.colliers.com/jacksonville