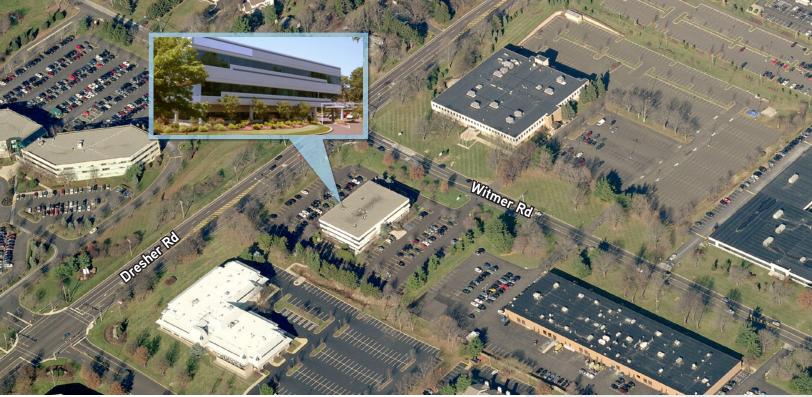

# 2,595 SF of Office Space

601 DRESHER ROAD, HORSHAM, PENNSYLVANIA

### **Features**

- > 42,000 SF Class A office building
- > 2,595 SF available on third floor
- > Competitive rental rates
- > Ribbon glass on four sides
- > Building signage available
- > Fit-out and updates to be completed to tenant's specifications
- Easy access to the PA Turnpike I-276 and Route 611
- > SEPTA Bus Route 22
- Conveniently close to Horsham Township Park System (17 miles of interconnected trails)