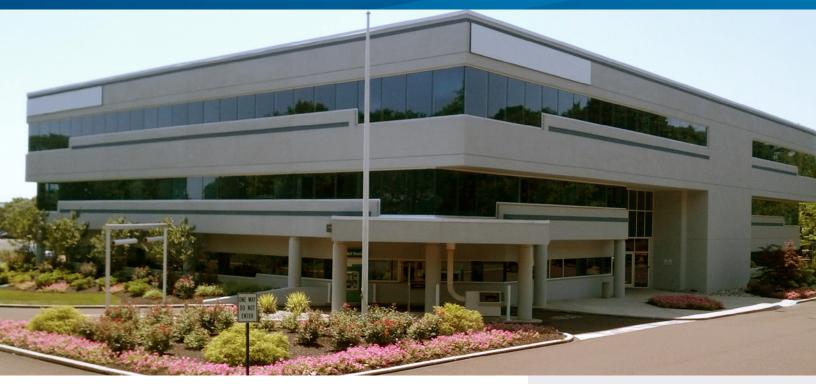

# 2,595 SF of Office Space

601 DRESHER ROAD, HORSHAM, PENNSYLVANIA

### **Features**

- > 42,000 SF Class A office building
- > 2,595 SF available on third floor
- > Competitive rental rates
- > Ribbon glass on four sides
- > Building signage available
- > Fit-out and updates to be completed to tenant's specifications
- Easy access to the PA Turnpike I-276 and Route 611
- > SEPTA Bus Route 22
- Conveniently close to Horsham Township Park System (17 miles of interconnected trails)