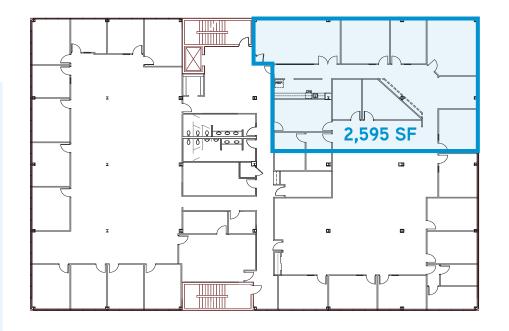

# 2,595 SF of Office Space

601 DRESHER ROAD, HORSHAM, PENNSYLVANIA

### **Features**

- > 42,000 SF Class A office building
- > 2,595 SF available on third floor
- > Competitive rental rates
- > Ribbon glass on four sides
- > Building signage available
- > Fit-out and updates to be completed to tenant's specifications
- Easy access to the PA Turnpike I-276 and Route 611
- > SEPTA Bus Route 22
- Conveniently close to Horsham Township Park System (17 miles of interconnected trails)