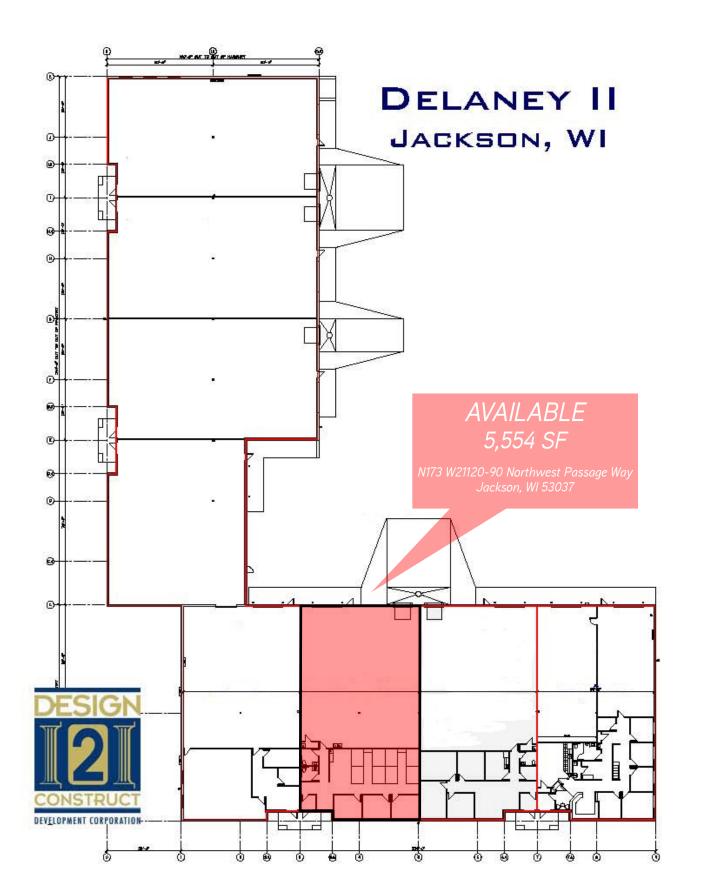

### **Building Details**

- > Building Size:
- > Available Space:
- > Clear Height:
- > Loading:
- > Drive-In Door:
- > Dock:
- > Floor Drains:
- > Power:

43,816 SF 5,554 SF 19' 2 docks and 2 drive-ins One (1) 14'x14' One (1) Yes 120/208 (upgradable)