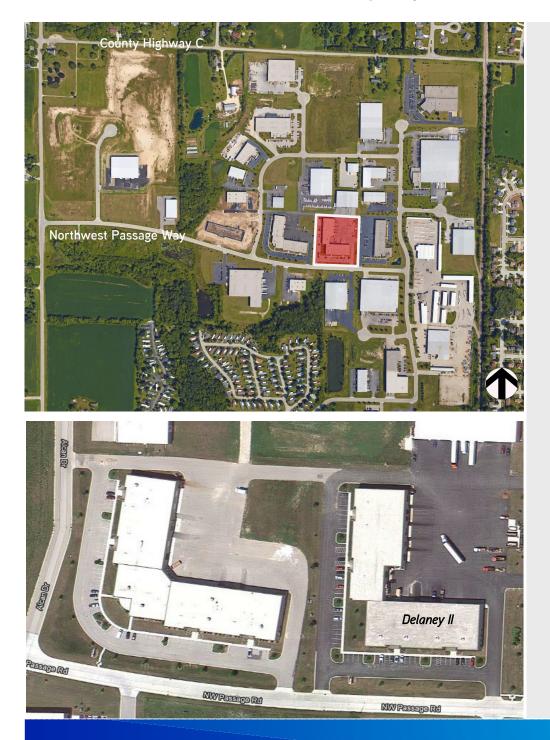

## **Property Highlights**

- > Beautiful flex building in the Jackson Industrial Park
- > Heavy power available
- > Easy access to Route 45 at Highway 60