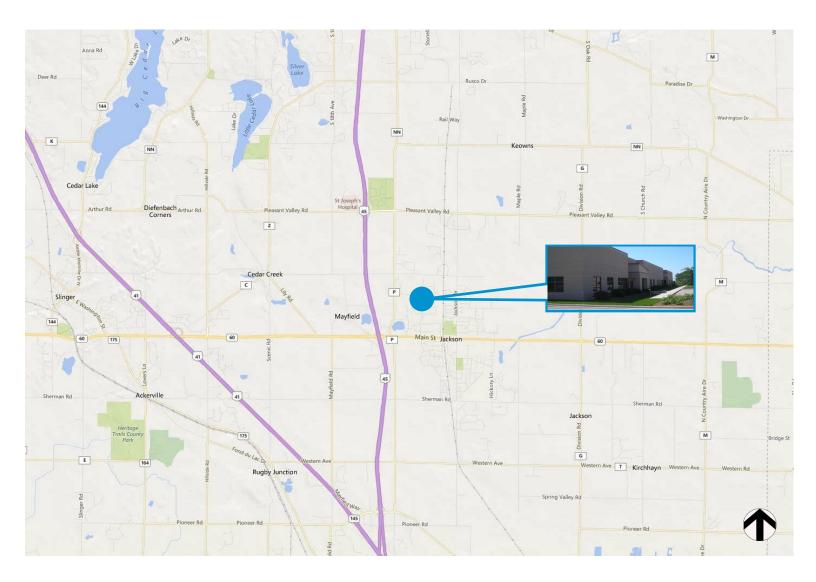

#### FOR LEASE > INDUSTRIAL SPACE

## Delaney II



N173 W21120-90 Northwest Passage Way, Jackson, WI 53037



### **Building Details**

- > Building Size:
- > Available Space:
- > Clear Height:
- > Loading:
- > Drive-In Door:
- > Dock:
- > Floor Drains:
- > Power:

43,816 SF 5,554 SF 19' 2 docks and 2 drive-ins One (1) 14'x14' One (1) Yes 120/208 (upgradable)

JIM LARKIN 414 278 6837 (direct) 414 305 8662 (mobile) MILWAUKEE, WI jim.larkin@colliers.com MARK A. SCHNOLL 414 278 6833 (direct) 414 531 2332 (mobile) MILWAUKEE, WI mark.schnoll@colliers.com

COLLIERS INTERNATIONAL 833 East Michigan Street, Suite 500 Milwaukee, WI 53202

www.colliers.com

#### FOR LEASE > INDUSTRIAL SPACE

# Delaney II

N173 W21120-90 Northwest Passage Way, Jackson, WI 53037



## **Property Highlights**

- > Beautiful flex building in the Jackson Industrial Park
- > Heavy power available
- > Easy access to Route 45 at Highway 60

### Lease Rate

\$4.50/SF NNN (warehouse) \$8.50/SF NNN (office)





#### FOR LEASE > INDUSTRIAL SPACE

# Delaney II

N173 W21120-90 Northwest Passage Way, Jackson, WI 53037



### Contact Us

JIM LARKIN 414 278 6837 (direct) 414 305 8662 (mobile) MILWAUKEE, WI jim.larkin@colliers.com

MARK A. SCHNOLL 414 278 6833 (direct) 414 531 2332 (mobile) MILWAUKEE, WI mark.schnoll@colliers.com

COLLIERS INTERNATIONAL 833 East Michigan Street, Suite 500 Milwaukee, WI 53202

www.colliers.com

Information shown herein was provided by the Seller/Lessor and/or other third parties and has not been verified by the broker unless otherwise indicated