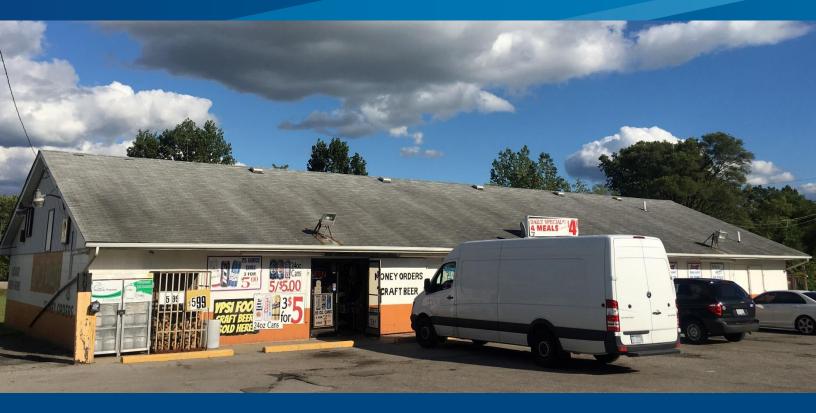

# YPSI FOOD MARKET

1530 E. MICHIGAN AVENUE | YPSILANTI, MI

### > PROPERTY HIGHLIGHTS

- 3,982 SF Freestanding Building on 2 Acres
- 2016 Total Sales \$683,000
- Main Road Exposure
- Perfect Location for Redevelopment

| DEMOS       | 3 MILES  |
|-------------|----------|
| POPULATION  | 62,057   |
| AVG. INCOME | \$53,000 |
| HOUSEHOLDS  | 25,000   |