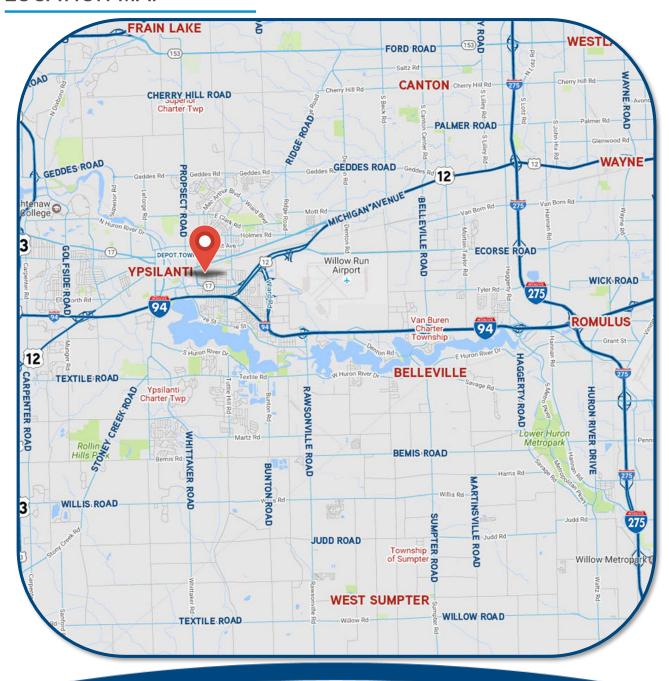

### **LOCATION MAP**

# YPSI FOOD MARKET

1530 E. MICHIGAN AVENUE | YPSILANTI, MI