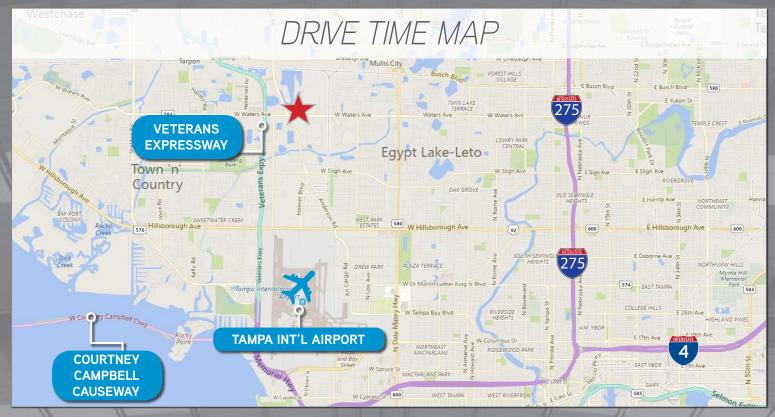

## AMENITIES WITHIN ONE MILE

| Landmark                    | Drive Time                    |
|-----------------------------|-------------------------------|
| Tampa International Airport | 12 minutes - approx. 7 miles  |
| Veterans Expressway         | 4 minutes - approx .5 miles   |
| Courney Campbell Causeway   | 9 minutes - approx. 6 miles   |
| Interstate 275              | 14 minutes - approx. 5 miles  |
| Interstate 4                | 20 minutes - approx. 12 miles |