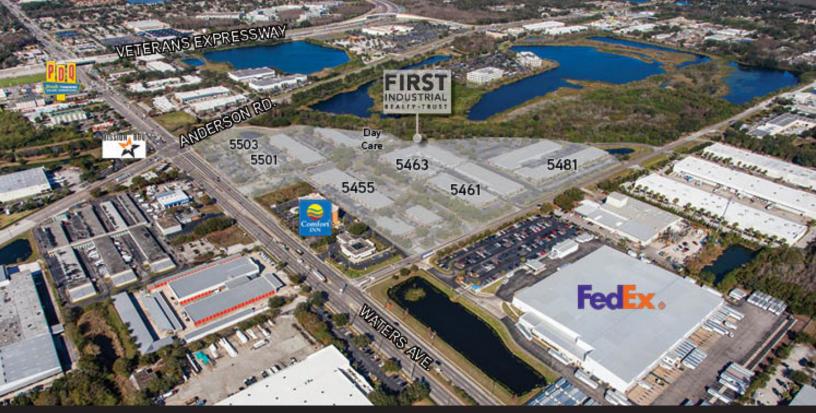

## THOMPSON CENTER WATERS 5555 West Waters Avenue | Tampa, FL

## DEMOGRAPHICS AND DRIVE TIMES

| Demographic Profile - Miles |          |          |          |          |
|-----------------------------|----------|----------|----------|----------|
|                             | 1 Mile   | 3 Miles  | 5 Miles  | 10 Miles |
| Total Population            | 3,800    | 105,064  | 265,047  | 704,329  |
| Daytime Population          | 16,367   | 117,388  | 304,836  | 849,198  |
| Ave. HH Income              | \$44,758 | \$58,153 | \$65,403 | \$71,230 |
| Median Age                  | 33.7     | 37.4     | 38.8     | 37.2     |
| Total Households            | 1,428    | 39,548   | 104,137  | 281,775  |

## AMENITIES WITHIN ONE MILE













| Landmark                    | Drive Time