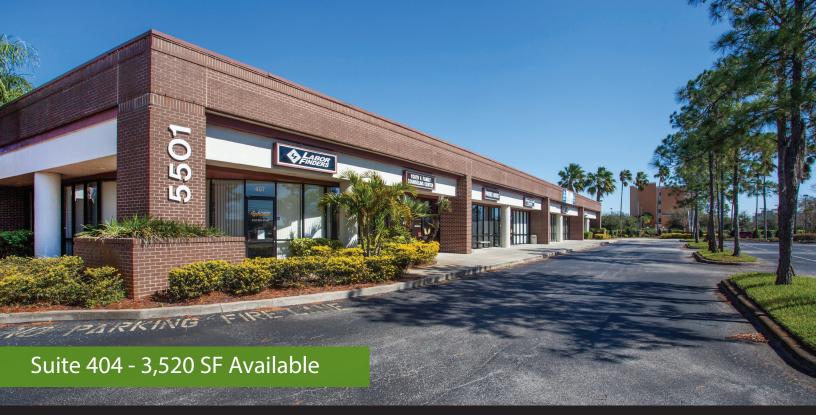

# THOMPSON CENTER WATERS 5501 West Waters Avenue | Tampa, FL

Thompson Center Waters is an *attractive* industrial business park *conveniently located* north of Tampa International Airport, with *easy access* to the Veteran's Expressway, Pinellas County, & Pasco County.

## **Property Highlights**

Available Space: 3,520 SF Parking: 5/1,000 SF

Ceiling Height 9'

- The area offers a variety of amenities including hotels, restaurants, shopping and banking within a few minutes drive.
- Pleasant tree-scaped environment with good visibility to Waters Ave., Anderson Rd., and Florida Mining Blvd.
- Day care on site
- > Property management on site
- Egress to Anderson Rd. from TCW Office Park
- > Frontier FIOS & Spectrum Available
- > Tenants: Home Depot, BayCare, Hayward Baker, Terracon Engineers

# **THOMPSON CENTER WATERS**

5501 West Waters Avenue | Tampa, FL