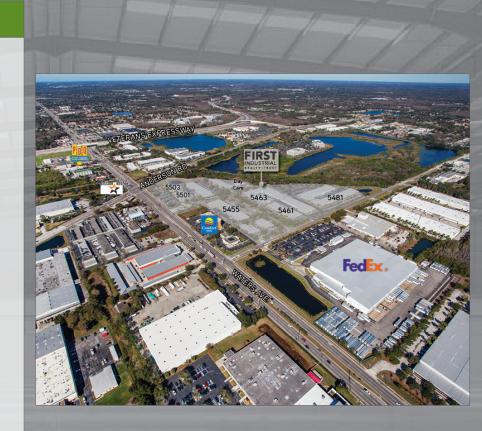

# THOMPSON CENTER WATERS 5501 West Waters Avenue | Tampa, FL

Thompson Center Waters is an *attractive* industrial business park *conveniently located* north of Tampa International Airport, with *easy access* to the Veteran's Expressway, Pinellas County, & Pasco County.

## **Property Highlights**

Available Space: 3,520 SF Parking: 5/1,000 SF

Ceiling Height 9'

- The area offers a variety of amenities including hotels, restaurants, shopping and banking within a few minutes drive.
- Pleasant tree-scaped environment with good visibility to Waters Ave., Anderson Rd., and Florida Mining Blvd.
- Day care on site
- > Property management on site
- Egress to Anderson Rd. from TCW Office Park
- > Frontier FIOS & Spectrum Available
- > Tenants: Home Depot, BayCare, Hayward Baker, Terracon Engineers