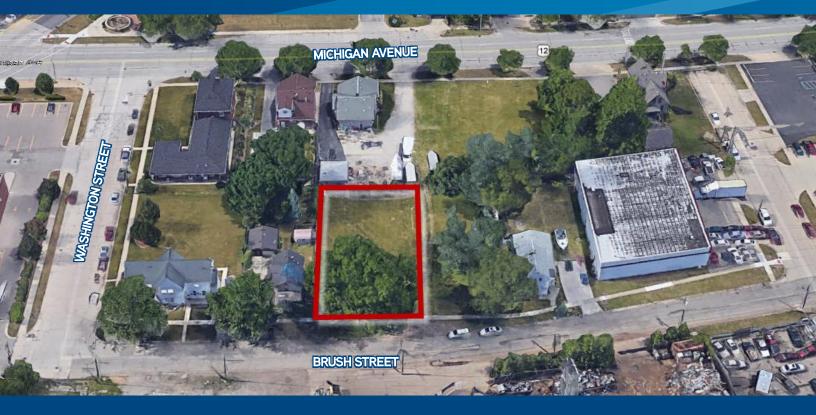

# **VACANT INDUSTRIAL LAND**

35008 BRUSH STREET | WAYNE, MICHIGAN

0.2 ACRE PARCEL - \$35,000.00

# **Industrial Availability**

For Sale

35008 Brush Street Wayne, MI 48184

Sale Price: \$35,000 Cash

Sale Price /SF: \$4.02

Acreage- Min.: 0.20
Acreage- Max.: 0.20
Dimensions: 130 x 65
Zoning: IND-B IND
Possible Use: Industrial

County: Wayne

Crossroads: Michigan Avenue & Wayne Road

Parcel #: 55-018-07-0250-000

0.02 Acres.

Quiet Secluded Area.

Ideal for Small Industrial User.

Proximity fo Ford Motor Company's Michigan Assembly Plant.