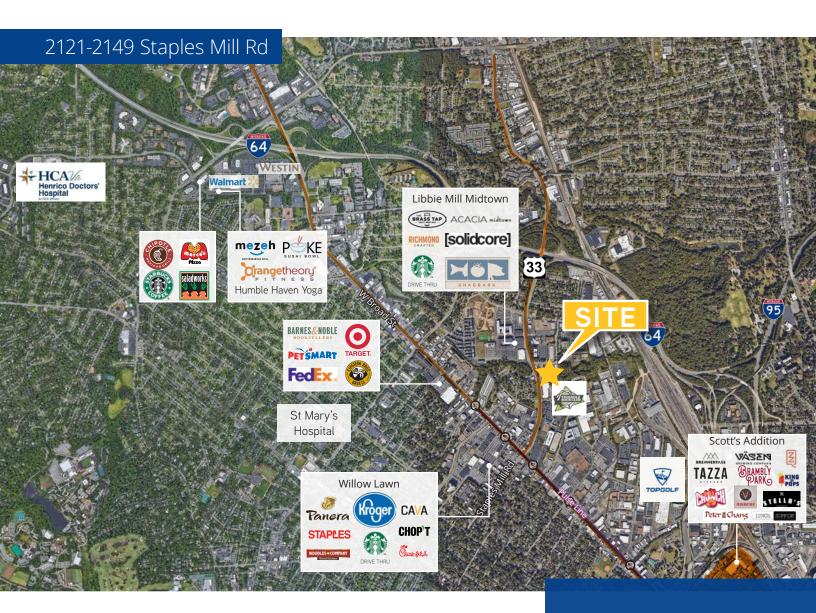

# 2121-2149 Staples Mill Rd., Richmond, VA 23230

# Demographics

(1 mile)

98,298

256,428

(5 miles)

2024 Average Household Income

\$121,351

(1 mile)

\$128,686 46,648 (3 miles) (3 miles)

\$109,565 114,432

(5 miles)

Households

3,078

(5 miles)