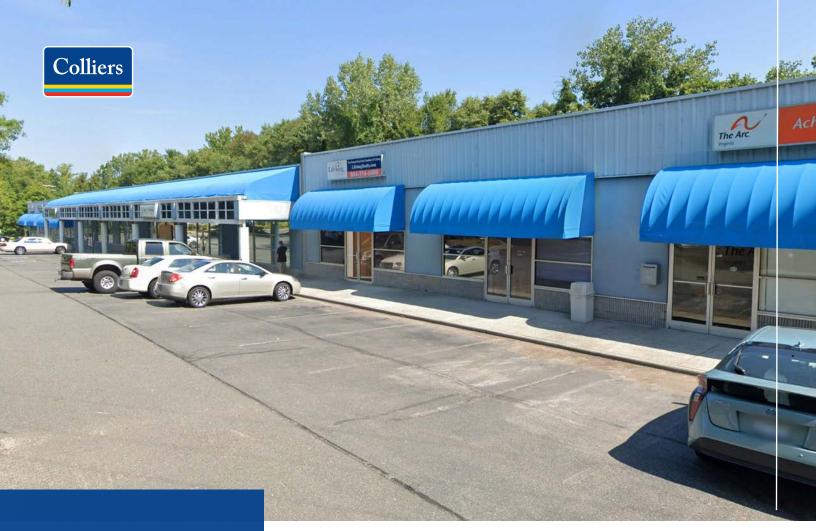

# 2121-2149 Staples Mill Rd., Richmond, VA 23230

## Retail property available for lease

### Suites 2137-2143: 1,500 SF - 6,576 SF available

- 22,620 SF building located on 2.9 acres
- Built in 1987
- Zoned B-3 & M-1
- Asking rate: \$14.00-\$16.00 PSF, NNN

Copyright © 2025 Colliers International. Information herein has been obtained from sources deemed reliable, however its accuracy cannot be guaranteed. The user is required to conduct their own due diligence and verification.