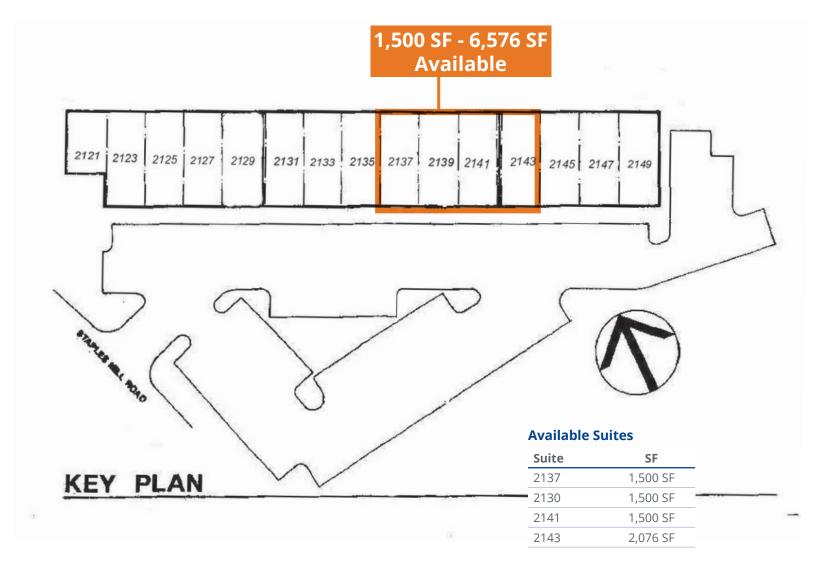

### Suites 2137-2143: 1,500 SF - 6,576 SF available

- 22,620 SF building located on 2.9 acres
- Built in 1987
- Zoned B-3 & M-1
- Asking rate: \$14.00-\$16.00 PSF, NNN

Copyright © 2025 Colliers International. Information herein has been obtained from sources deemed reliable, however its accuracy cannot be guaranteed. The user is required to conduct their own due diligence and verification.