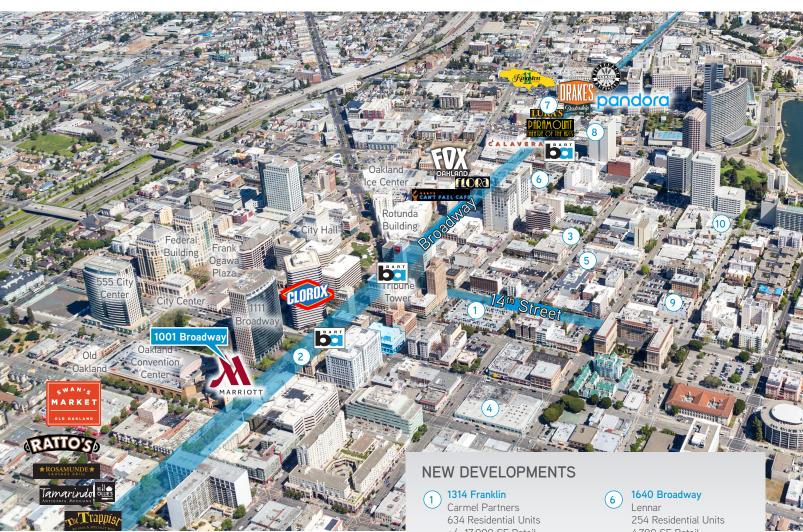

Walk Score: 99 Walker's Paradise

Transit Score: 88 **Excellent Transit** 

- +/- 17,000 SF Retail
- 1100 Broadway Ellis Partners 310,000 SF Office 10,000 SF Retail
- 1739 Webster Street Holland Development 250 Residential Units in a 240' Tower
- W12 301 12th Street The Martin Group 339 Residential Units 23,000 SF Retail
- 170 Webster Street Gerding Edlin 206 Residential Units 5,000 SF Retail

4,700 SF Retail

Uptown Station / 20th & Broadway 400,000 SF Office

25,000 SF Retail

- 1900 Broadway 345 Residential Units
- 250 14th Street 96 Residential Units 3.200 SF Retail
- 250 17th St 74 Residential Units