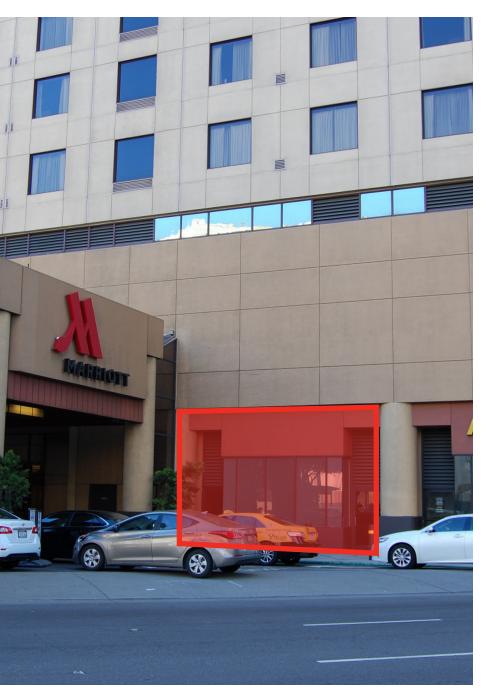

# Marriott Hotel

1001 BROADWAY | OAKLAND, CA

### **Property Features**

- Healthy daytime & evening pedestrian traffic
- Featured along Broadway with high visibility
- Adjacent and connected to the Oakland Convention Center
- Easily accessible to public parking, public transportation, and major freeways and thoroughfares