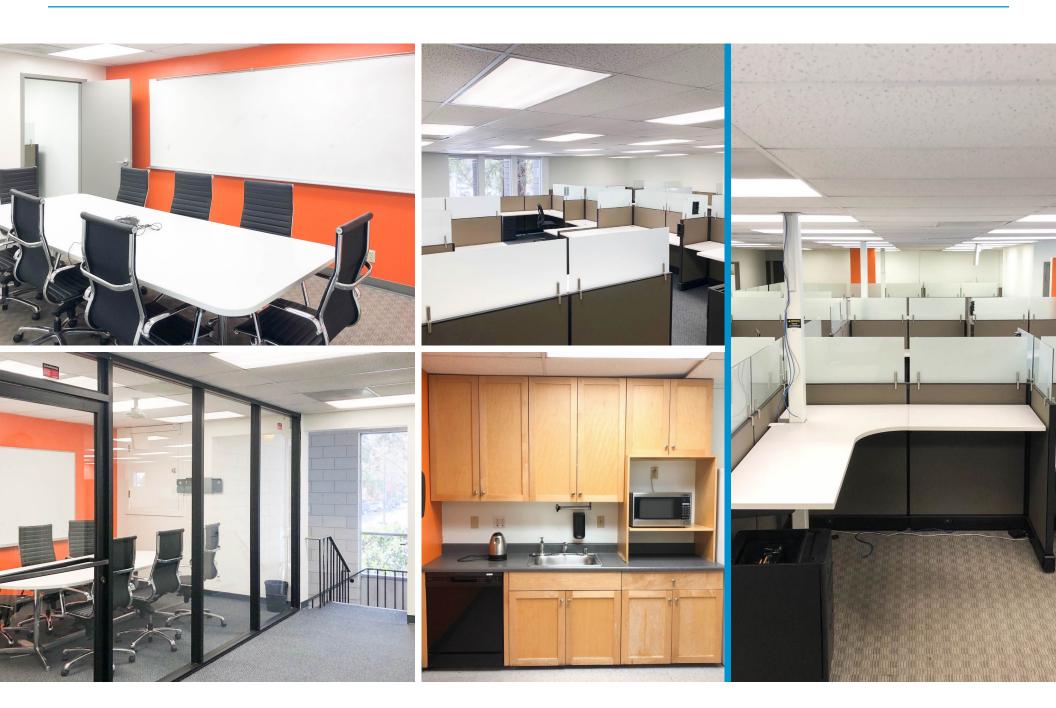

## Freestanding Office Building in Downtown Mountain View For Lease

8,274 SF two-story, elevator served office building

Divisible by floor (4,137 SF)

Open, tech layout

Furniture available

One block walk to MV bullet Caltrain stop