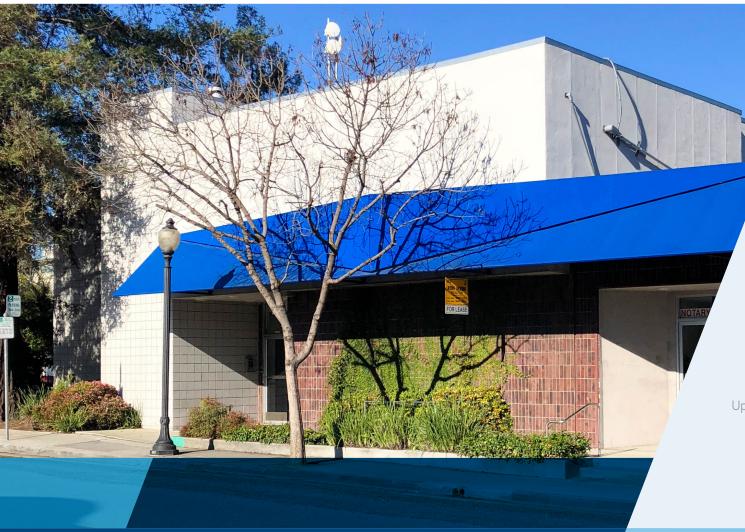

## Freestanding Office Building in Downtown Mountain View For Lease

8,274 SF two-story, elevator served office building

Divisible by floor (4,137 SF)

Open, tech layout

Furniture available

One block walk to MV bullet Caltrain stop

Up to 11,116 SF available with neighboring building

Available Now

\$6.95 GROSS PER SF/MONTH

Schedule a Tour Today

**Brett Taylor** 

Senior Vice President +1 650 492 5233 brett.taylor@colliers.com Lic. No. 01856608