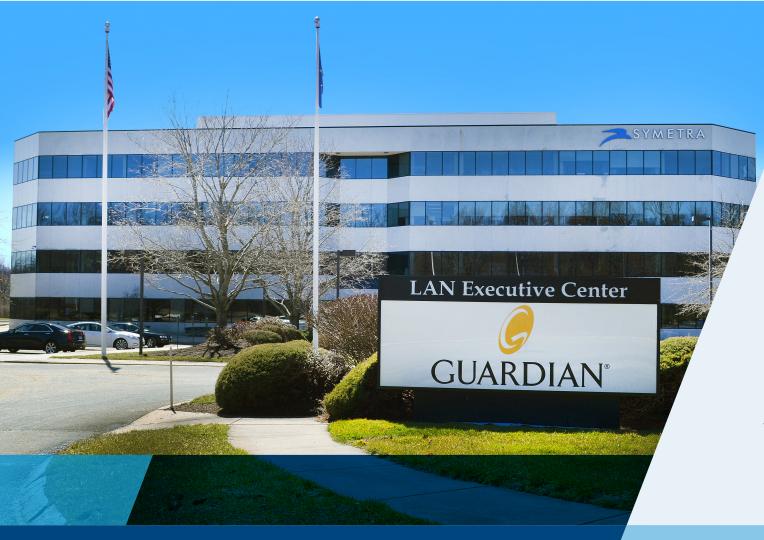

LAN EXECUTIVE CENTER

Superior class office building offering the highest quality image at affordable rates!

1699 King Street is a 113,515 SF superior class office building on 9 acres in Enfield, CT. There are 17,857 square feet available for lease.

## **BUILDING SPECIFICATIONS**

| Total SF      | 113,515                                                      |
|---------------|--------------------------------------------------------------|
| Available SF  | 17,857                                                       |
| No. of Floors | 4                                                            |
| Availability  | April 2018                                                   |
| Year Built    | 1986; Ren. 1996 & 2006                                       |
| Lot Size      | 9 acres +/-                                                  |
| Zoning        | I-1                                                          |
| Parking       | 5/1,000                                                      |
| Access        | 5 minutes to Bradley Airport, immediately off exit 45 (I-91) |
| Sprinklers    | Full wet system                                              |