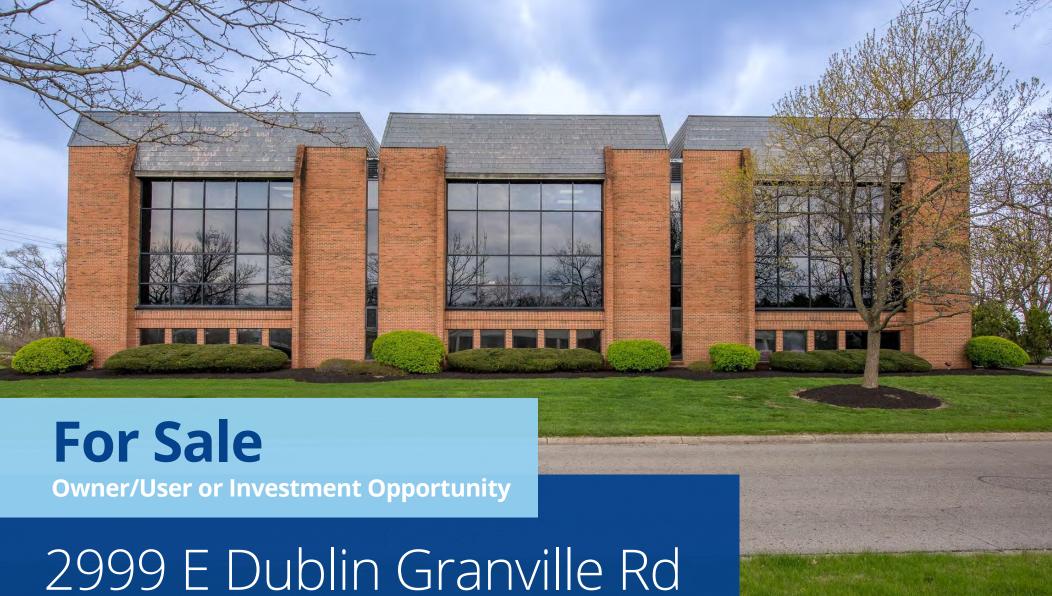

### Investment Overview

2999 E Dublin Granville Rd is a 24,012 SF three-story multi-tenant office building located on SR-161 in a dense part of Northern Columbus with immediate access to I-270. The building is 93.6% occupied across 22 total tenant suites with small office layouts that offer value for the tenants. The building offers ample parking at a ratio of 4/1000, a new roof replaced in 2023, and short lease structures that offer flexibility for the new owner.

### Investment Highlights

- 93.6% occupied | 24,013 SF multi-tenant office building
- Small "executive office" suites
- New roof installed in 2023
- Short lease structures offer flexibility for owner/user or investor owners
- Neighborhood commercial zoning located in Village of Minerva Park/Blendon Township