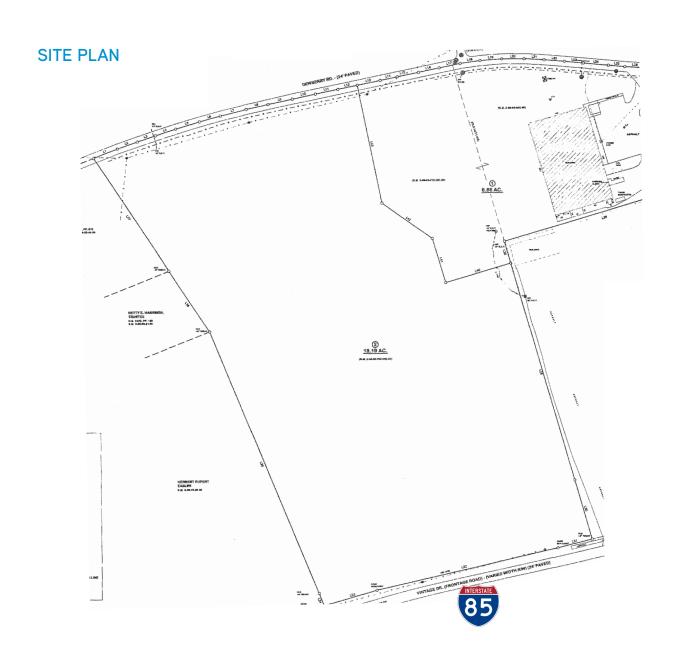

## **Property Attributes**

- > ±18.19 Acres
- Zoning None (Spartanburg County)
- > Interstate access 1/4 mile to I-85 via Exit 80
- > Traffic Count: I-85: 67.500 VPD
- > ±664 feet of road frontage (I-85)
- > Utilities: Gas, Water, Sewer available
- > Level topography
- > Tax Map #3-08-00-060.00 (Spartanburg County)
- > Possible uses: Commercial sales, construction equipment, mobile home sales, RV sales, trucking equipment
- > SALE PRICE: \$50,000/acre