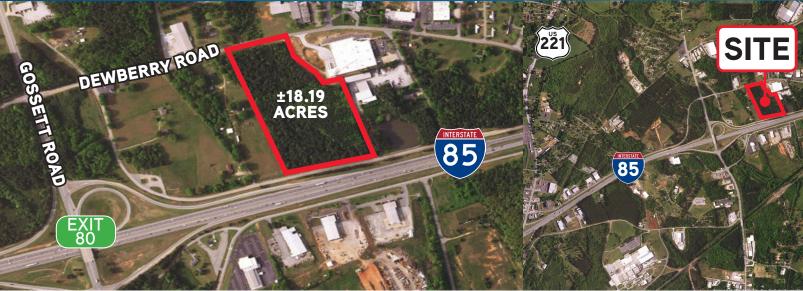

## Dewberry Road > Vacant Land

±18.19 acres available near Gossett Road and Interstate 85 with 664 linear feet frontage on I-85.

## **Property Attributes**

- > ±18.19 Acres
- Zoning None (Spartanburg County)
- > Interstate access 1/4 mile to I-85 via Exit 80
- > Traffic Count: I-85: 67.500 VPD
- > ±664 feet of road frontage (I-85)
- > Utilities: Gas, Water, Sewer available
- > Level topography
- > Tax Map #3-08-00-060.00 (Spartanburg County)
- > Possible uses: Commercial sales, construction equipment, mobile home sales, RV sales, trucking equipment
- > SALE PRICE: \$50,000/acre